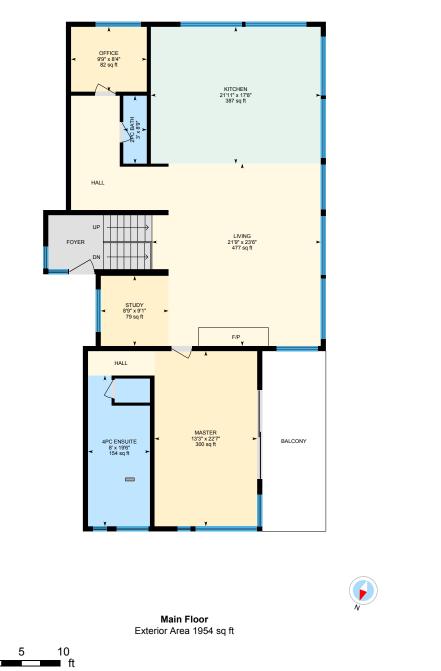

Main Building: Total Exterior Area Above Grade 1954 sq ft

0

Lower Floor (Below Grade) Exterior Area 1772 sq ft

PREPARED: Sep, 2019

Main Floor Total Exterior Area 1954 sq ft

Total Interior Area 1818 sq ft

White regions are excluded from total floor area. All room dimensions and floor areas must be considered approximate and are subject to independent verification. For method of measurement please see https://youriguide.com/measure/.

#### MAIN FLOOR

2pc Bath: 3' x 8'9" | 27 sq ft 4pc Ensuite: 8' x 19'6" | 154 sq ft Kitchen: 21'11" x 17'8" | 387 sq ft Living: 21'9" x 23'6" | 477 sq ft Master: 13'3" x 22'7" | 300 sq ft Office: 9'9" x 8'4" | 82 sq ft Study: 8'9" x 9'1" | 79 sq ft