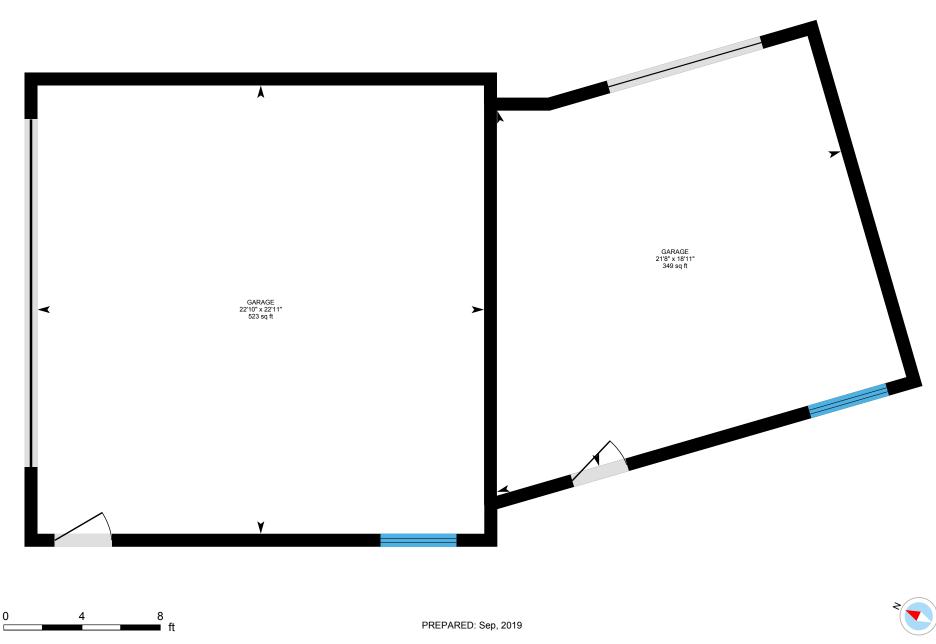

0

Garage

White regions are excluded from total floor area. All room dimensions and floor areas must be considered approximate and are subject to independent verification. For method of measurement please see https://youriguide.com/measure/.

### **Property Details**

| Room Measurements                   | Floor Area Informat |
|-------------------------------------|---------------------|
| Guest Studio                        | Garage              |
| GUEST                               | GARAGE              |
| 3pc Bath: 15'3" x 7'11"   96 sq ft  | All space is        |
| Bedroom: 12'1" x 12'5"   133 sq ft  |                     |
| Living: 13'5" x 14'   188 sq ft     | Beach House         |
| Garage                              | BEACH HOU           |
|                                     | Interior Area       |
| GARAGE                              | Perimeter W         |
| Garage: 22'11" x 22'10"   523 sq ft | Perimeter V         |
| Garage: 18'11" x 21'8"   349 sq ft  | Exterior Are        |
| Beach House                         |                     |
|                                     | Total Above G       |
| BEACH HOUSE                         |                     |