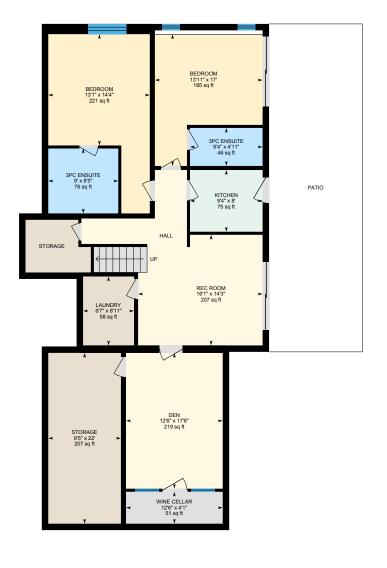

Lower Floor Total Exterior Area 1772 sq ft

Total Interior Area 1604 sq ft

PREPARED: Sep, 2019

White regions are excluded from total floor area. All room dimensions and floor areas must be considered approximate and are subject to independent verification. For method of measurement please see https://youriguide.com/measure/.

#### LOWER FLOOR

3pc Ensuite: 9' x 8'5" | 76 sq ft 3pc Ensuite: 9'4" x 4'11" | 46 sq ft Bedroom: 13'11" x 17' | 185 sq ft Bedroom: 13'1" x 14'4" | 221 sq ft Den: 12'6" x 17'6" | 219 sq ft Kitchen: 9'4" x 8' | 75 sq ft Laundry: 6'7" x 8'11" | 58 sq ft Rec Room: 16'1" x 14'3" | 207 sq ft Storage: 9'5" x 22' | 207 sq ft Wine Cellar: 12'6" x 4'1" | 51 sq ft