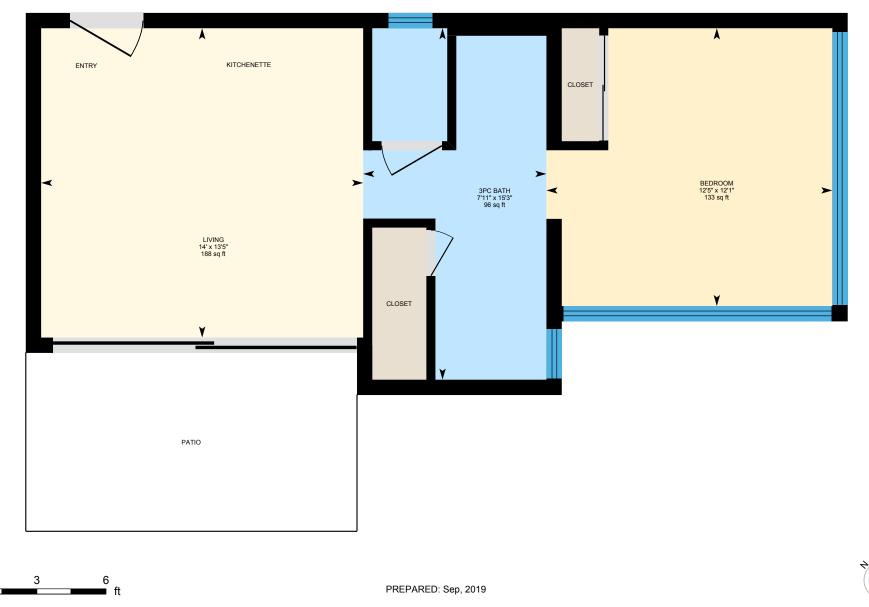

0

5

10

ft

Guest Total Exterior Area 524 sq ft Total Interior Area 457 sq ft

White regions are excluded from total floor area. All room dimensions and floor areas must be considered approximate and are subject to independent verification. For method of measurement please see https://youriguide.com/measure/.

### **Guest Studio**

GUEST Interior Area: 457 sq ft Perimeter Wall Length: 102 ft Perimeter Wall Thickness: 8.0 in Exterior Area: 524 sq ft

### **Property Details**

| Room Measurements                   | Floor Area Informat |
|-------------------------------------|---------------------|
| Guest Studio                        | Garage              |
| GUEST                               | GARAGE              |
| 3pc Bath: 15'3" x 7'11"   96 sq ft  | All space is        |
| Bedroom: 12'1" x 12'5"   133 sq ft  |                     |
| Living: 13'5" x 14'   188 sq ft     | Beach House         |
| Garage                              | BEACH HOU           |
|                                     | Interior Area       |
| GARAGE                              | Perimeter W         |
| Garage: 22'11" x 22'10"   523 sq ft | Perimeter V         |
| Garage: 18'11" x 21'8"   349 sq ft  | Exterior Are        |
| Beach House                         |                     |
|                                     | Total Above G       |
| BEACH HOUSE                         |                     |