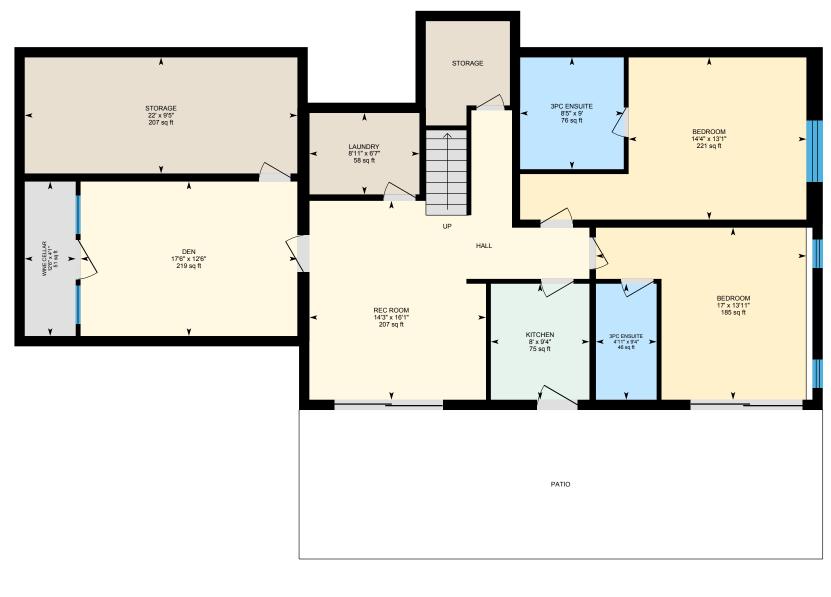

Lower Floor Total Exterior Area 1772 sq ft

Total Interior Area 1604 sq ft

PREPARED: Sep, 2019

White regions are excluded from total floor area. All room dimensions and floor areas must be considered approximate and are subject to independent verification. For method of measurement please see https://youriguide.com/measure/.

#### LOWER FLOOR

3pc Ensuite: 9' x 8'5" | 76 sq ft 3pc Ensuite: 9'4" x 4'11" | 46 sq ft Bedroom: 13'11" x 17' | 185 sq ft Bedroom: 13'1" x 14'4" | 221 sq ft Den: 12'6" x 17'6" | 219 sq ft Kitchen: 9'4" x 8' | 75 sq ft Laundry: 6'7" x 8'11" | 58 sq ft Rec Room: 16'1" x 14'3" | 207 sq ft Storage: 9'5" x 22' | 207 sq ft Wine Cellar: 12'6" x 4'1" | 51 sq ft