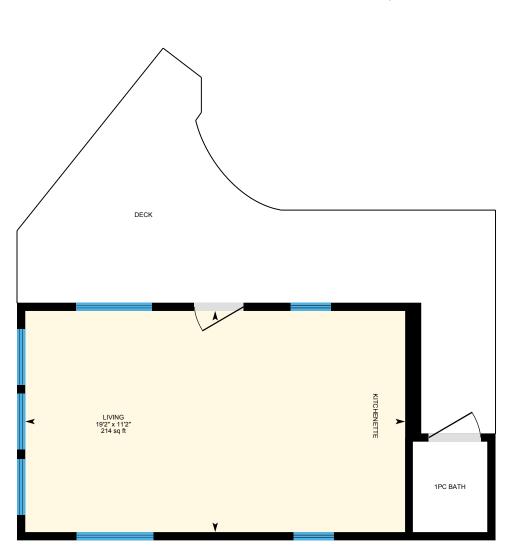

⊡iGUIDE

Beach house Total Exterior Area 240 sq ft Total Interior Area 214 sq ft

PREPARED: Sep, 2019

White regions are excluded from total floor area. All room dimensions and floor areas must be considered approximate and are subject to independent verification. For method of measurement please see https://youriguide.com/measure/.

Living: 19'2" x 11'2" | 214 sq ft

### e

USE ea: 214 sq ft Wall Length: 62 ft Wall Thickness: 5.0 in rea: 240 sq ft

### Grade Floor Area

Main Building Interior: 1818 sq ft Main Building Exterior: 1954 sq ft

Guest Studio Interior: 457 sq ft Guest Studio Exterior: 524 sq ft

Beach House Interior: 214 sq ft Beach House Exterior: 240 sq ft