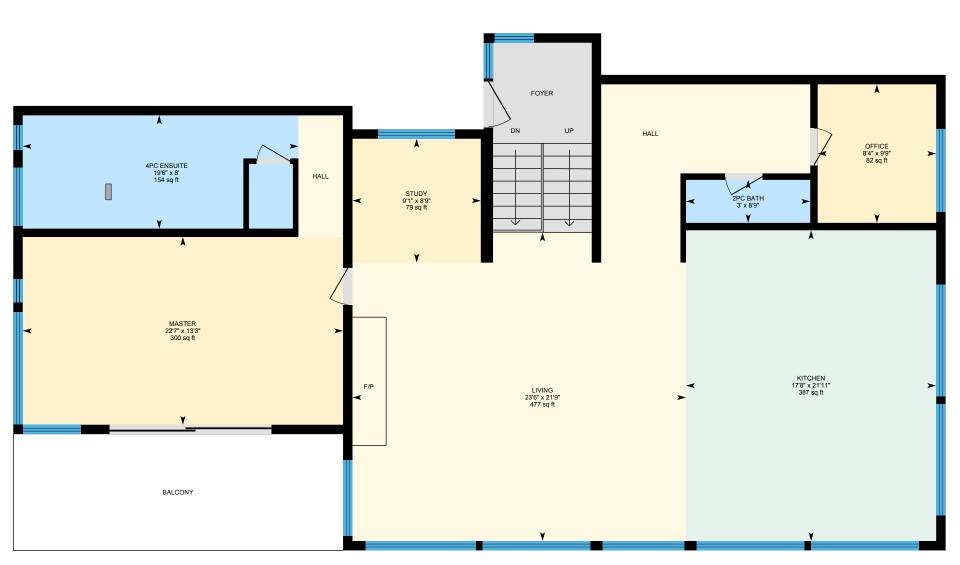

Main Building: Total Exterior Area Above Grade 1954 sq ft

0

Lower Floor (Below Grade) Exterior Area 1772 sq ft

PREPARED: Sep, 2019

Main Floor Total Exterior Area 1954 sq ft

Total Interior Area 1818 sq ft

White regions are excluded from total floor area. All room dimensions and floor areas must be considered approximate and are subject to independent verification. For method of measurement please see https://youriguide.com/measure/.

#### MAIN FLOOR

2pc Bath: 3' x 8'9" | 27 sq ft 4pc Ensuite: 8' x 19'6" | 154 sq ft Kitchen: 21'11" x 17'8" | 387 sq ft Living: 21'9" x 23'6" | 477 sq ft Master: 13'3" x 22'7" | 300 sq ft Office: 9'9" x 8'4" | 82 sq ft Study: 8'9" x 9'1" | 79 sq ft