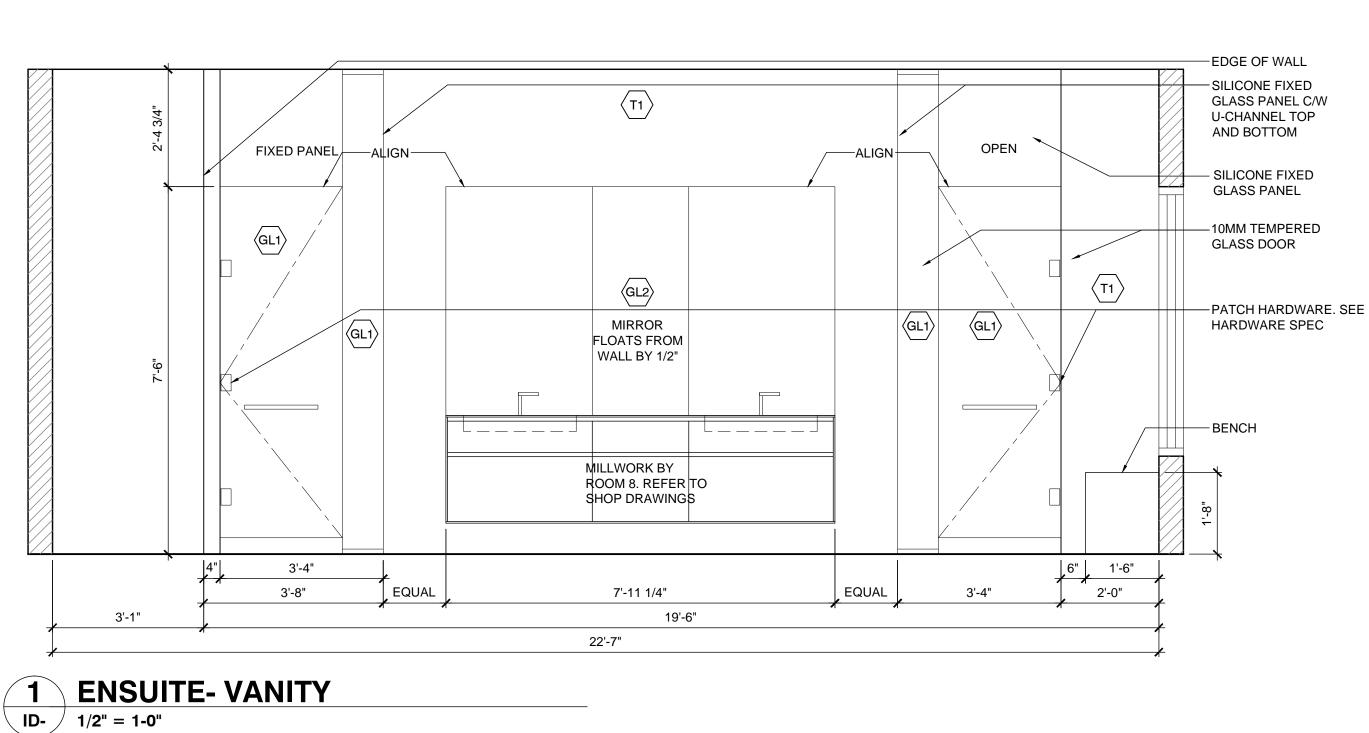

### FLOOR PLANS

Checked by Drawn by MS CY Scale 1/4" = 1'-0" ID-Date 2013.04.08

|                                                                       |                                                                | connie young des<br>712 Salisbury Ave SE C<br>ph 403.245.6568                                                                                      | ce inc<br>sign collaborative<br>algary, Alberta T2G 4J8 |
|-----------------------------------------------------------------------|----------------------------------------------------------------|----------------------------------------------------------------------------------------------------------------------------------------------------|---------------------------------------------------------|
| ILL TO<br>N TO BACK                                                   |                                                                | General Notes                                                                                                                                      | tx 403.228.0841                                         |
| WS AS PER<br>ECTURAL                                                  |                                                                | Contractor shall verify all l<br>dimensions prior to the co<br>discrepancies must be rej<br>immediately.                                           | evels, datums, and<br>mmencement of work. All           |
| ANEL DETAIL<br>CONFIRMED<br>JLSPAN                                    |                                                                | This drawing is the exclus<br>Consultants and must not<br>written consent.<br>This drawing must be read<br>Consultants' drawings, sp<br>schedules. | be reproduced without                                   |
| OF WALL                                                               |                                                                | Issued<br>No. Date                                                                                                                                 | Description                                             |
| METAL CLADDING<br>'URN TO BACK                                        |                                                                |                                                                                                                                                    |                                                         |
| 18" GAS FIREPLACE SEE<br>GAS STARTER LOCATION<br>N SITE WITH DESIGNER |                                                                |                                                                                                                                                    |                                                         |
| F METAL<br>DUND                                                       |                                                                | <b>Revisions</b><br>No. Date<br>                                                                                                                   | Description<br>-                                        |
|                                                                       |                                                                |                                                                                                                                                    |                                                         |
|                                                                       |                                                                |                                                                                                                                                    |                                                         |
|                                                                       |                                                                |                                                                                                                                                    |                                                         |
|                                                                       |                                                                |                                                                                                                                                    |                                                         |
|                                                                       |                                                                |                                                                                                                                                    |                                                         |
| - DG                                                                  | -LINE OF BEAM AS<br>PER ENGINEER                               |                                                                                                                                                    |                                                         |
|                                                                       |                                                                |                                                                                                                                                    |                                                         |
|                                                                       | -WINDOWS AS PER<br>ARCHITECTURAL                               |                                                                                                                                                    |                                                         |
|                                                                       |                                                                |                                                                                                                                                    |                                                         |
|                                                                       | FILLER PIECE. SIZE<br>TO BE CONFIRMED<br>ON SITE               |                                                                                                                                                    |                                                         |
|                                                                       | ALL KITCHEN<br>MILLWORK BY<br>ROOM8. REFER TO<br>SHOP DRAWINGS | Project                                                                                                                                            |                                                         |
|                                                                       |                                                                | NARAMA <sup>®</sup><br>HOUSE                                                                                                                       | TA                                                      |
|                                                                       |                                                                | Project Number                                                                                                                                     |                                                         |
| 4 7/16"                                                               |                                                                | 2507<br>Drawing                                                                                                                                    |                                                         |
|                                                                       |                                                                | INTERIOF<br>ELEVATIO                                                                                                                               |                                                         |
|                                                                       |                                                                | Drawn by<br>MS<br>Scale                                                                                                                            | Checked by<br>CY                                        |
|                                                                       |                                                                | Scale<br>1/2" = 1'-0"<br>Date<br>2013.04.08                                                                                                        | ID-                                                     |
|                                                                       |                                                                |                                                                                                                                                    |                                                         |

#### INTERIOR ELEVATIONS

Checked by Drawn by MS CY Scale 1/2" = 1'-0" ID-Date 2013.04.08

— SIPS PANEL DETAIL TO BE CONFIRMED BY INSULSPAN

-WINDOWS AS PER ARCHITECTURAL

ROOM8. REFER TO SHOP DRAWINGS

> **REFER TO ROOM 8** SHOP DRAWINGS FOR KITCHEN ISLAND ELEVATIONS

> > -LINE OF BEAM AS PER ENGINEER

WINDOWS AS PER ARCHITECTURAL

ce de ce inc connie young design collaborative 712 Salisbury Ave SE Calgary, Alberta T2G 4J8 ph 403.245.6568 fx 403.228.0841

**General Notes** 