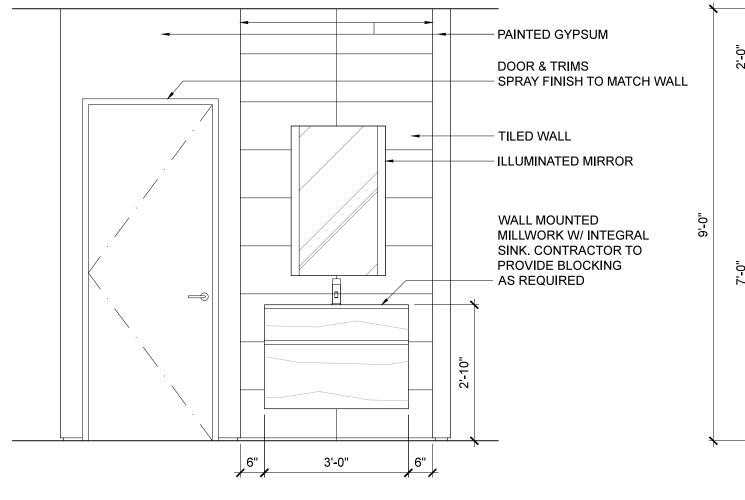

| TILED WALL                                     |
|------------------------------------------------|
| 10mm TEMPERED GLASS<br>PARTITION BEYOND        |
| ALIGN                                          |
|                                                |
| DOOR & TRIMS<br>SPRAY FINISH TO MATCH WALL     |
| RAIN SHOWER SYSTEM                             |
| 10mm TEMPERED GLASS DOOR<br>C/W PATCH HARDWARE |
| <br>PAINTED GYPSUM                             |
|                                                |
|                                                |
| TILED SHOWER FLOOR                             |
|                                                |
|                                                |

|                   | Date 2014 SEPTEMBER 15 |         |
|-------------------|------------------------|---------|
| DAD<br>H COLUMBIA | Drawn<br>CB            | CD2 1 2 |
| EVATIONS          | Scale<br>1/2" = 1'-0"  | SD3.1.2 |