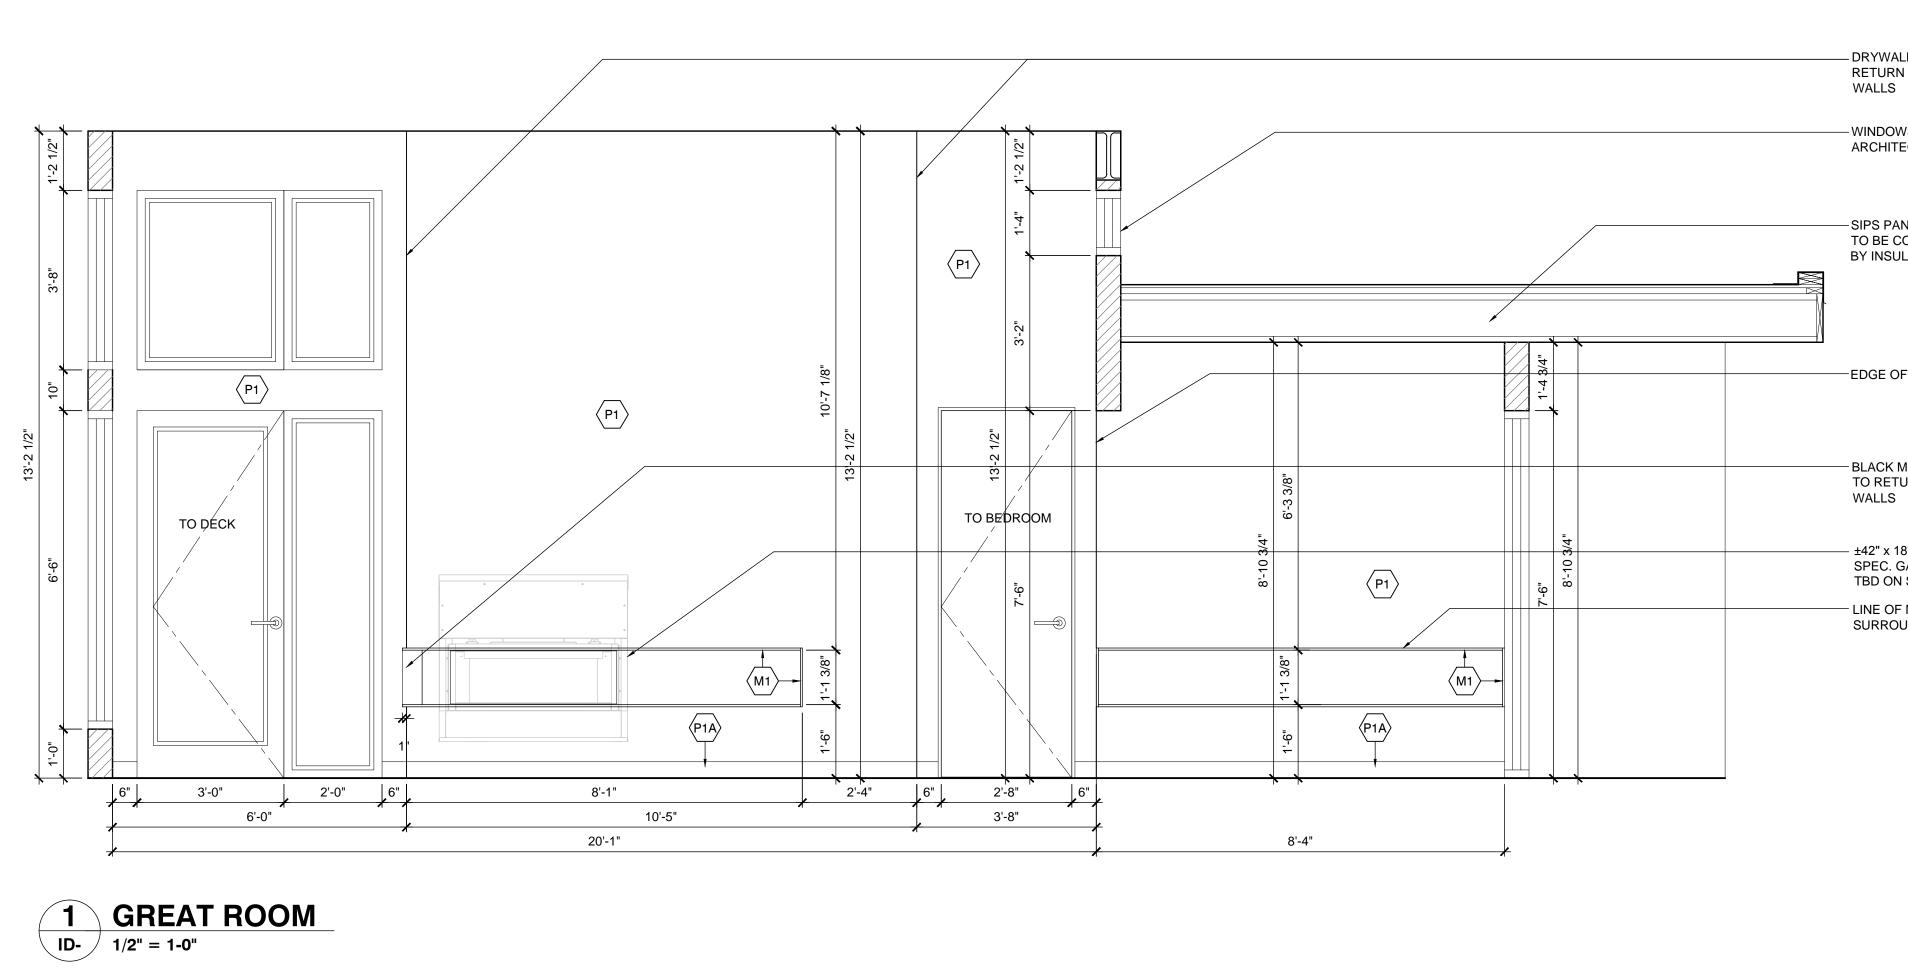

Issued No. Date

- -

Revisions No. Date

Description

Description

- -

-

Project NARAMATA HOUSE

Project Number 2507

Drawing

#### INTERIOR ELEVATIONS

Checked by Drawn by MS CY Scale 1/2" = 1'-0" ID-Date 2013.04.08

— SIPS PANEL DETAIL TO BE CONFIRMED BY INSULSPAN

-WINDOWS AS PER ARCHITECTURAL

ROOM8. REFER TO SHOP DRAWINGS

> **REFER TO ROOM 8** SHOP DRAWINGS FOR KITCHEN ISLAND ELEVATIONS

> > -LINE OF BEAM AS PER ENGINEER

WINDOWS AS PER ARCHITECTURAL

ce de ce inc connie young design collaborative 712 Salisbury Ave SE Calgary, Alberta T2G 4J8 ph 403.245.6568 fx 403.228.0841

**General Notes** 