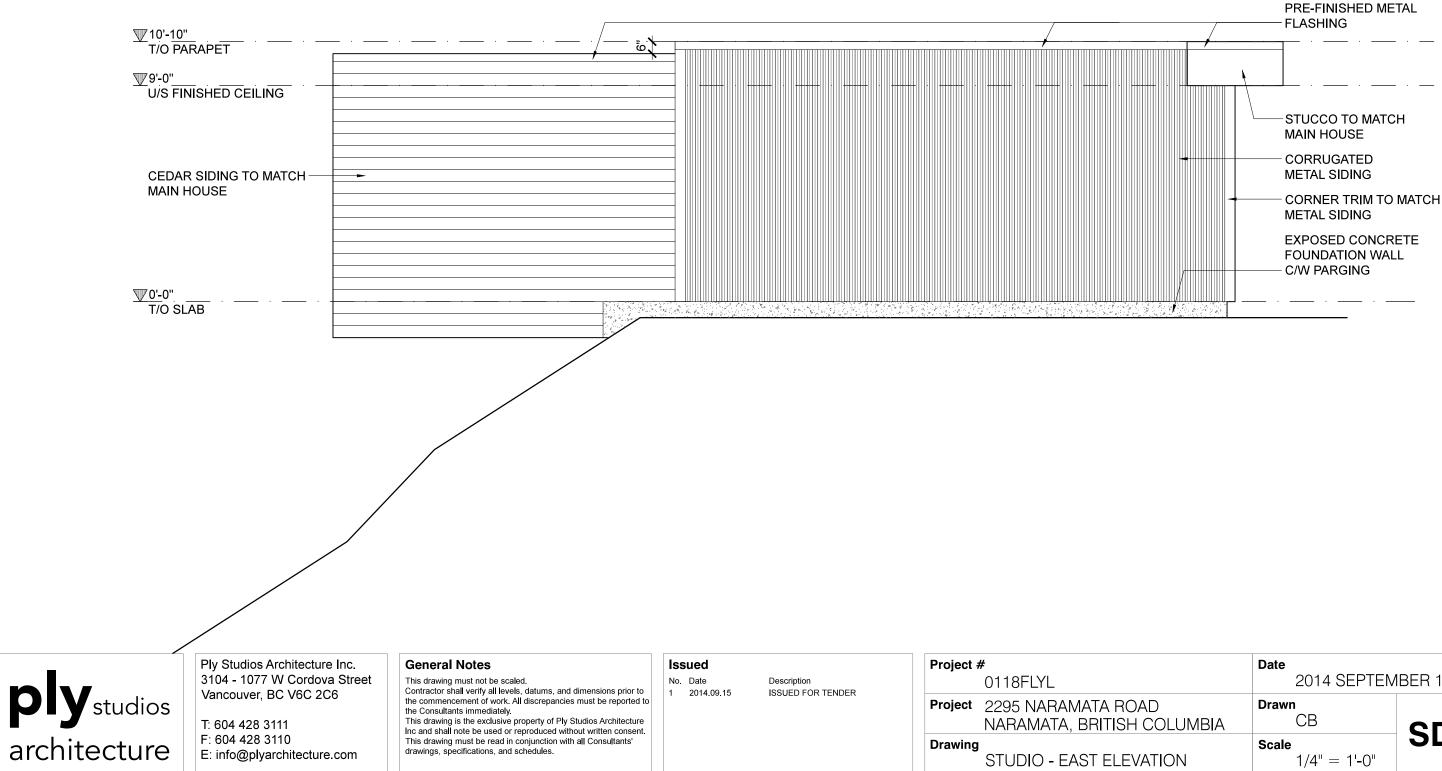

|                   | Date<br>2014 SEPTEM   | IBER 15 |
|-------------------|-----------------------|---------|
| DAD<br>H COLUMBIA | Drawn<br>CB           | SD0 1 0 |
| VATION            | Scale<br>1/4" = 1'-0" | SD2.1.2 |

| PRE-FINISHED    |
|-----------------|
| -METAL FLASHING |

| ┨─── · ── · ── · ── |
|---------------------|
|                     |
| —STUCCO TO MATCH    |

MAIN HOUSE CEDAR SIDING —TO MATCH MAIN HOUSE

EXPOSED CONCRETE FOUNDATION WALL -C/W PARGING