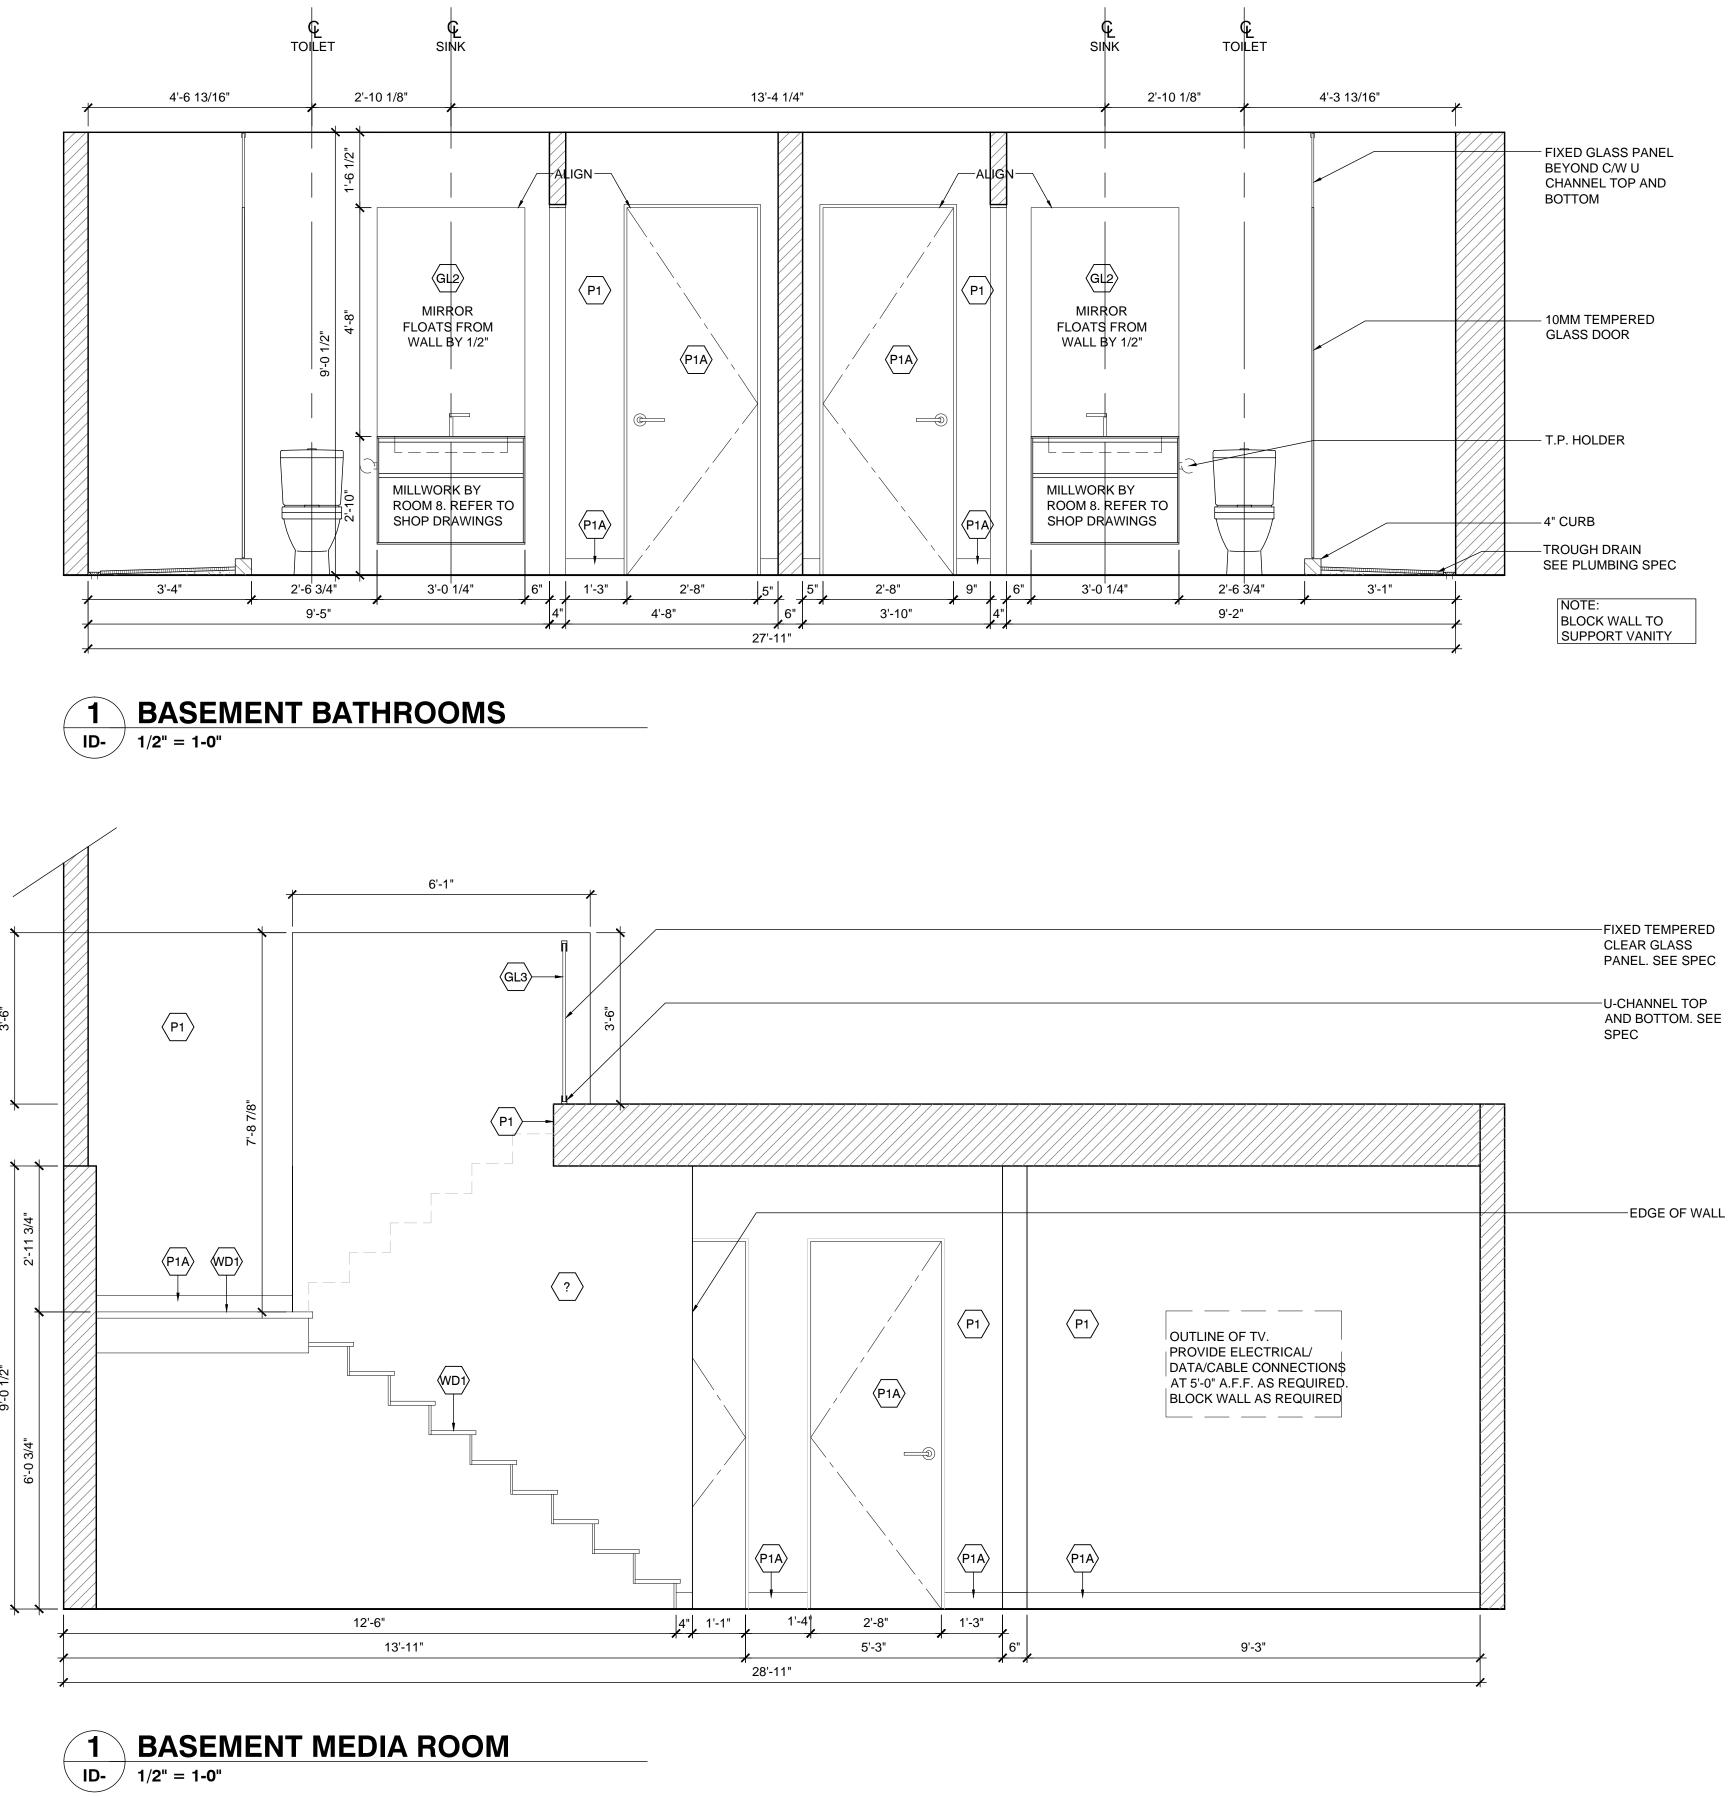

#### INTERIOR ELEVATIONS

Checked by Drawn by MS CY Scale 1/2" = 1'-0" ID-Date 2013.04.08

— SIPS PANEL DETAIL TO BE CONFIRMED BY INSULSPAN

-WINDOWS AS PER ARCHITECTURAL

ROOM8. REFER TO SHOP DRAWINGS

> **REFER TO ROOM 8** SHOP DRAWINGS FOR KITCHEN ISLAND ELEVATIONS

> > -LINE OF BEAM AS PER ENGINEER

WINDOWS AS PER ARCHITECTURAL

ce de ce inc connie young design collaborative 712 Salisbury Ave SE Calgary, Alberta T2G 4J8 ph 403.245.6568 fx 403.228.0841

**General Notes** 