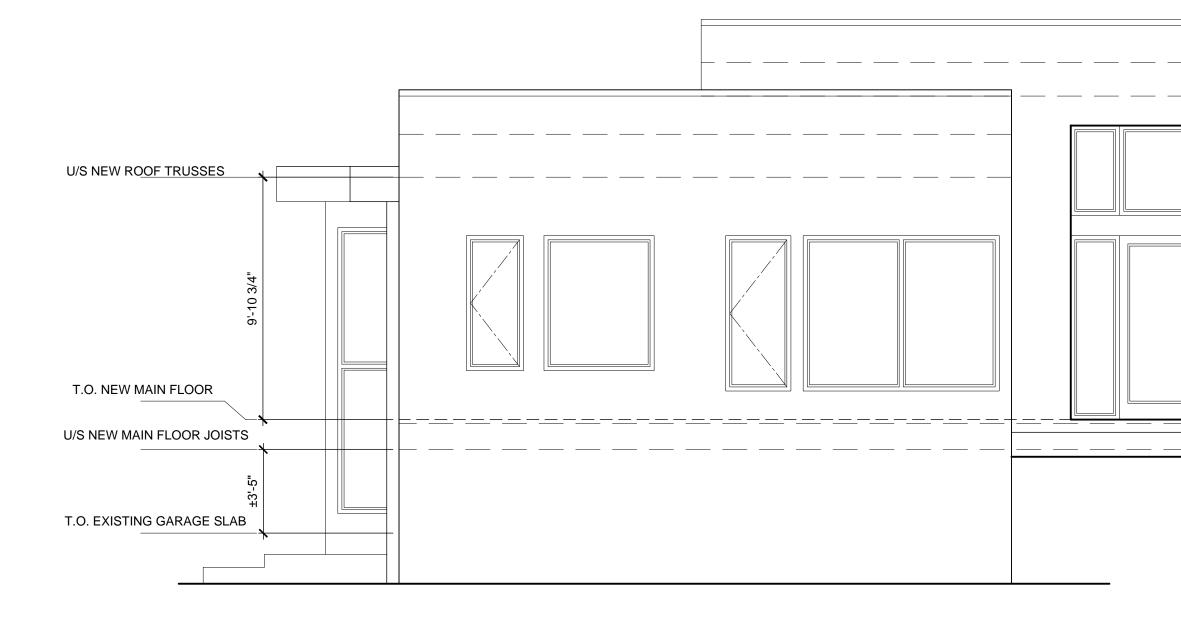

U/S NEW ROOF JOISTS

U/S NEW ROOF JOISTS

9-1"

T.O. NEW MAIN FLOOR

U/S NEW MAIN FLOOR JOISTS

T.O. NEW FRAMED LOWER FLOOR

EXISTING SLAB

ELEVATIONSDrawn by<br/>MSChecked by<br/>CYScale<br/>1/4" = 1'-0"CYDate<br/>2013.04.08ID-