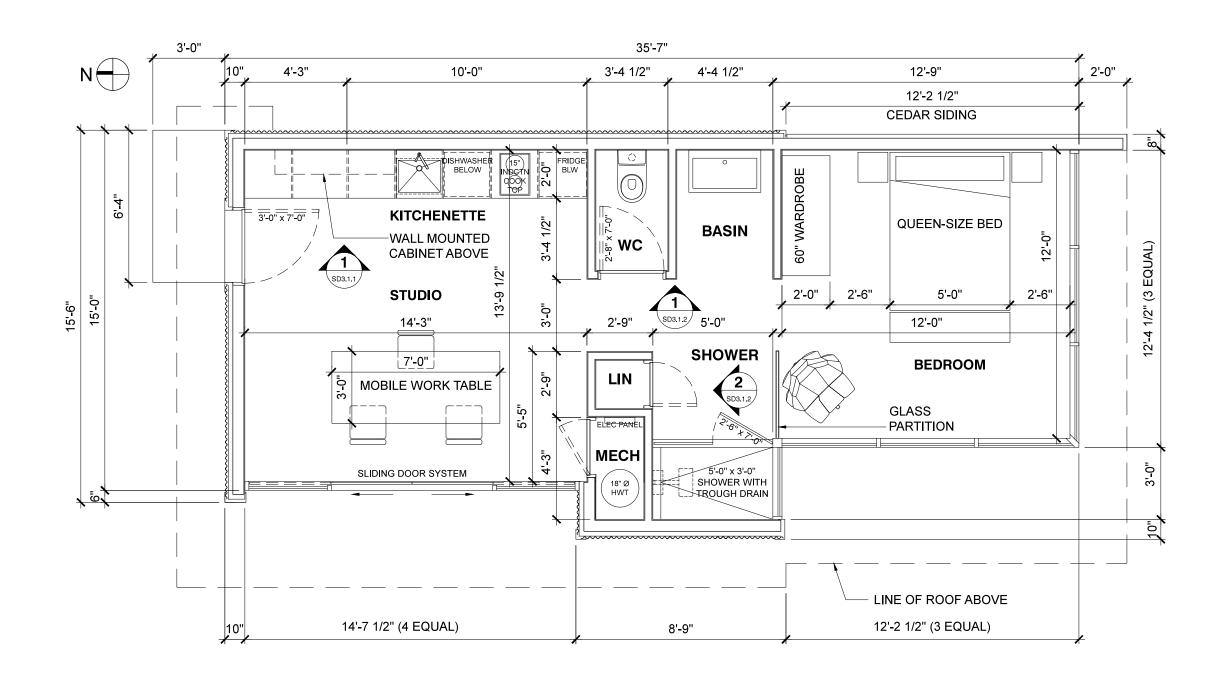

NOTE: REFER TO EXTERIOR ELEVATIONS FOR EXTEND OF CLADDING

|                                 | Ply Studios Architecture Inc.<br>3104 - 1077 W Cordova Street                              | <b>General Notes</b><br>This drawing must not be scaled.<br>Contractor shall verify all levels, datums, and dimensions prior to                                                                                                                                                                                                                          | <b>Issued</b><br>No. Date<br>1 2014.09.15 | Description<br>ISSUED FOR TENDER | Project #<br>0118FLYL                                               | Date<br>2014 SEPTEN  | IBER 15 |
|---------------------------------|--------------------------------------------------------------------------------------------|----------------------------------------------------------------------------------------------------------------------------------------------------------------------------------------------------------------------------------------------------------------------------------------------------------------------------------------------------------|-------------------------------------------|----------------------------------|---------------------------------------------------------------------|----------------------|---------|
| <b>PIY</b> studios architecture | Vancouver, BC V6C 2C6<br>T: 604 428 3111<br>F: 604 428 3110<br>E: info@plyarchitecture.com | the commencement of work. All discrepancies must be reported to<br>the Consultants immediately.<br>This drawing is the exclusive property of Ply Studios Architecture<br>Inc and shall note be used or reproduced without written consent.<br>This drawing must be read in conjunction with all Consultants'<br>drawings, specifications, and schedules. |                                           | ISSUED FOR TENDER                | Project 2295 NARAMATA ROAD<br>NARAMATA, BRITISH COLUMBIA<br>Drawing | Drawn<br>CB<br>Scale | SD1.1.1 |