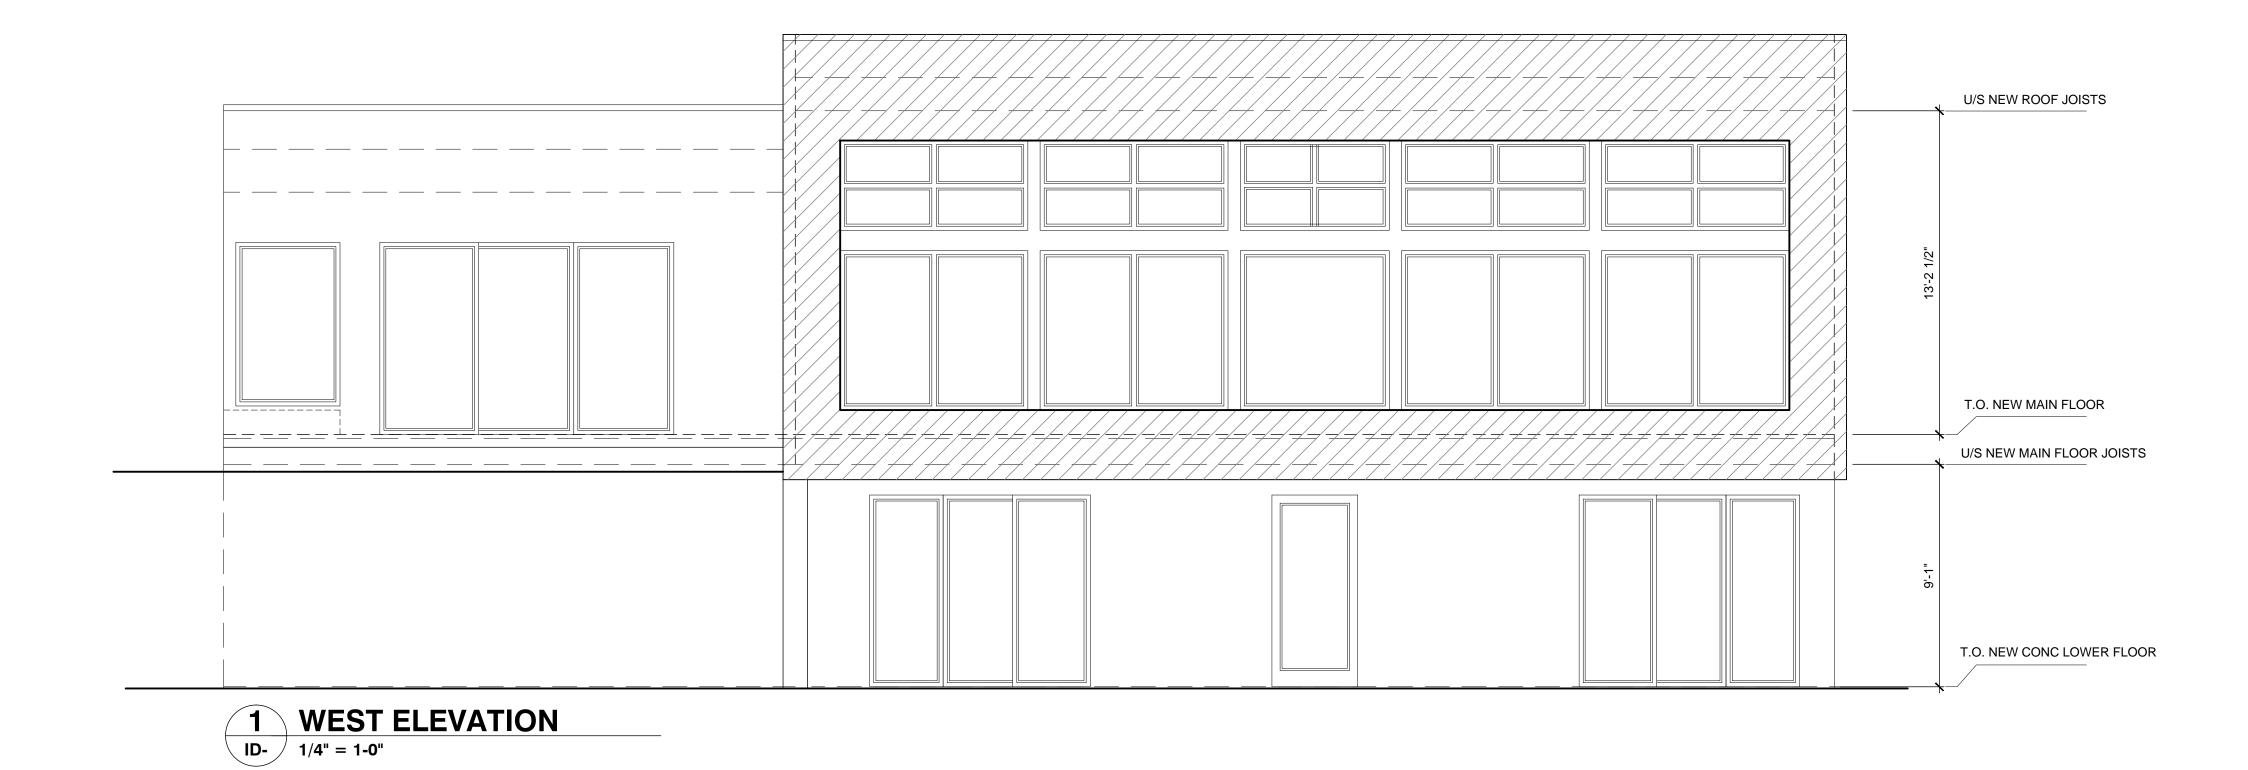

U/S NEW ROOF JOISTS

U/S NEW ROOF JOISTS

9-1"

T.O. NEW MAIN FLOOR

U/S NEW MAIN FLOOR JOISTS

T.O. NEW FRAMED LOWER FLOOR

EXISTING SLAB

ELEVATIONSDrawn by<br/>MSChecked by<br/>CYScale<br/>1/4" = 1'-0"CYDate<br/>2013.04.08ID-