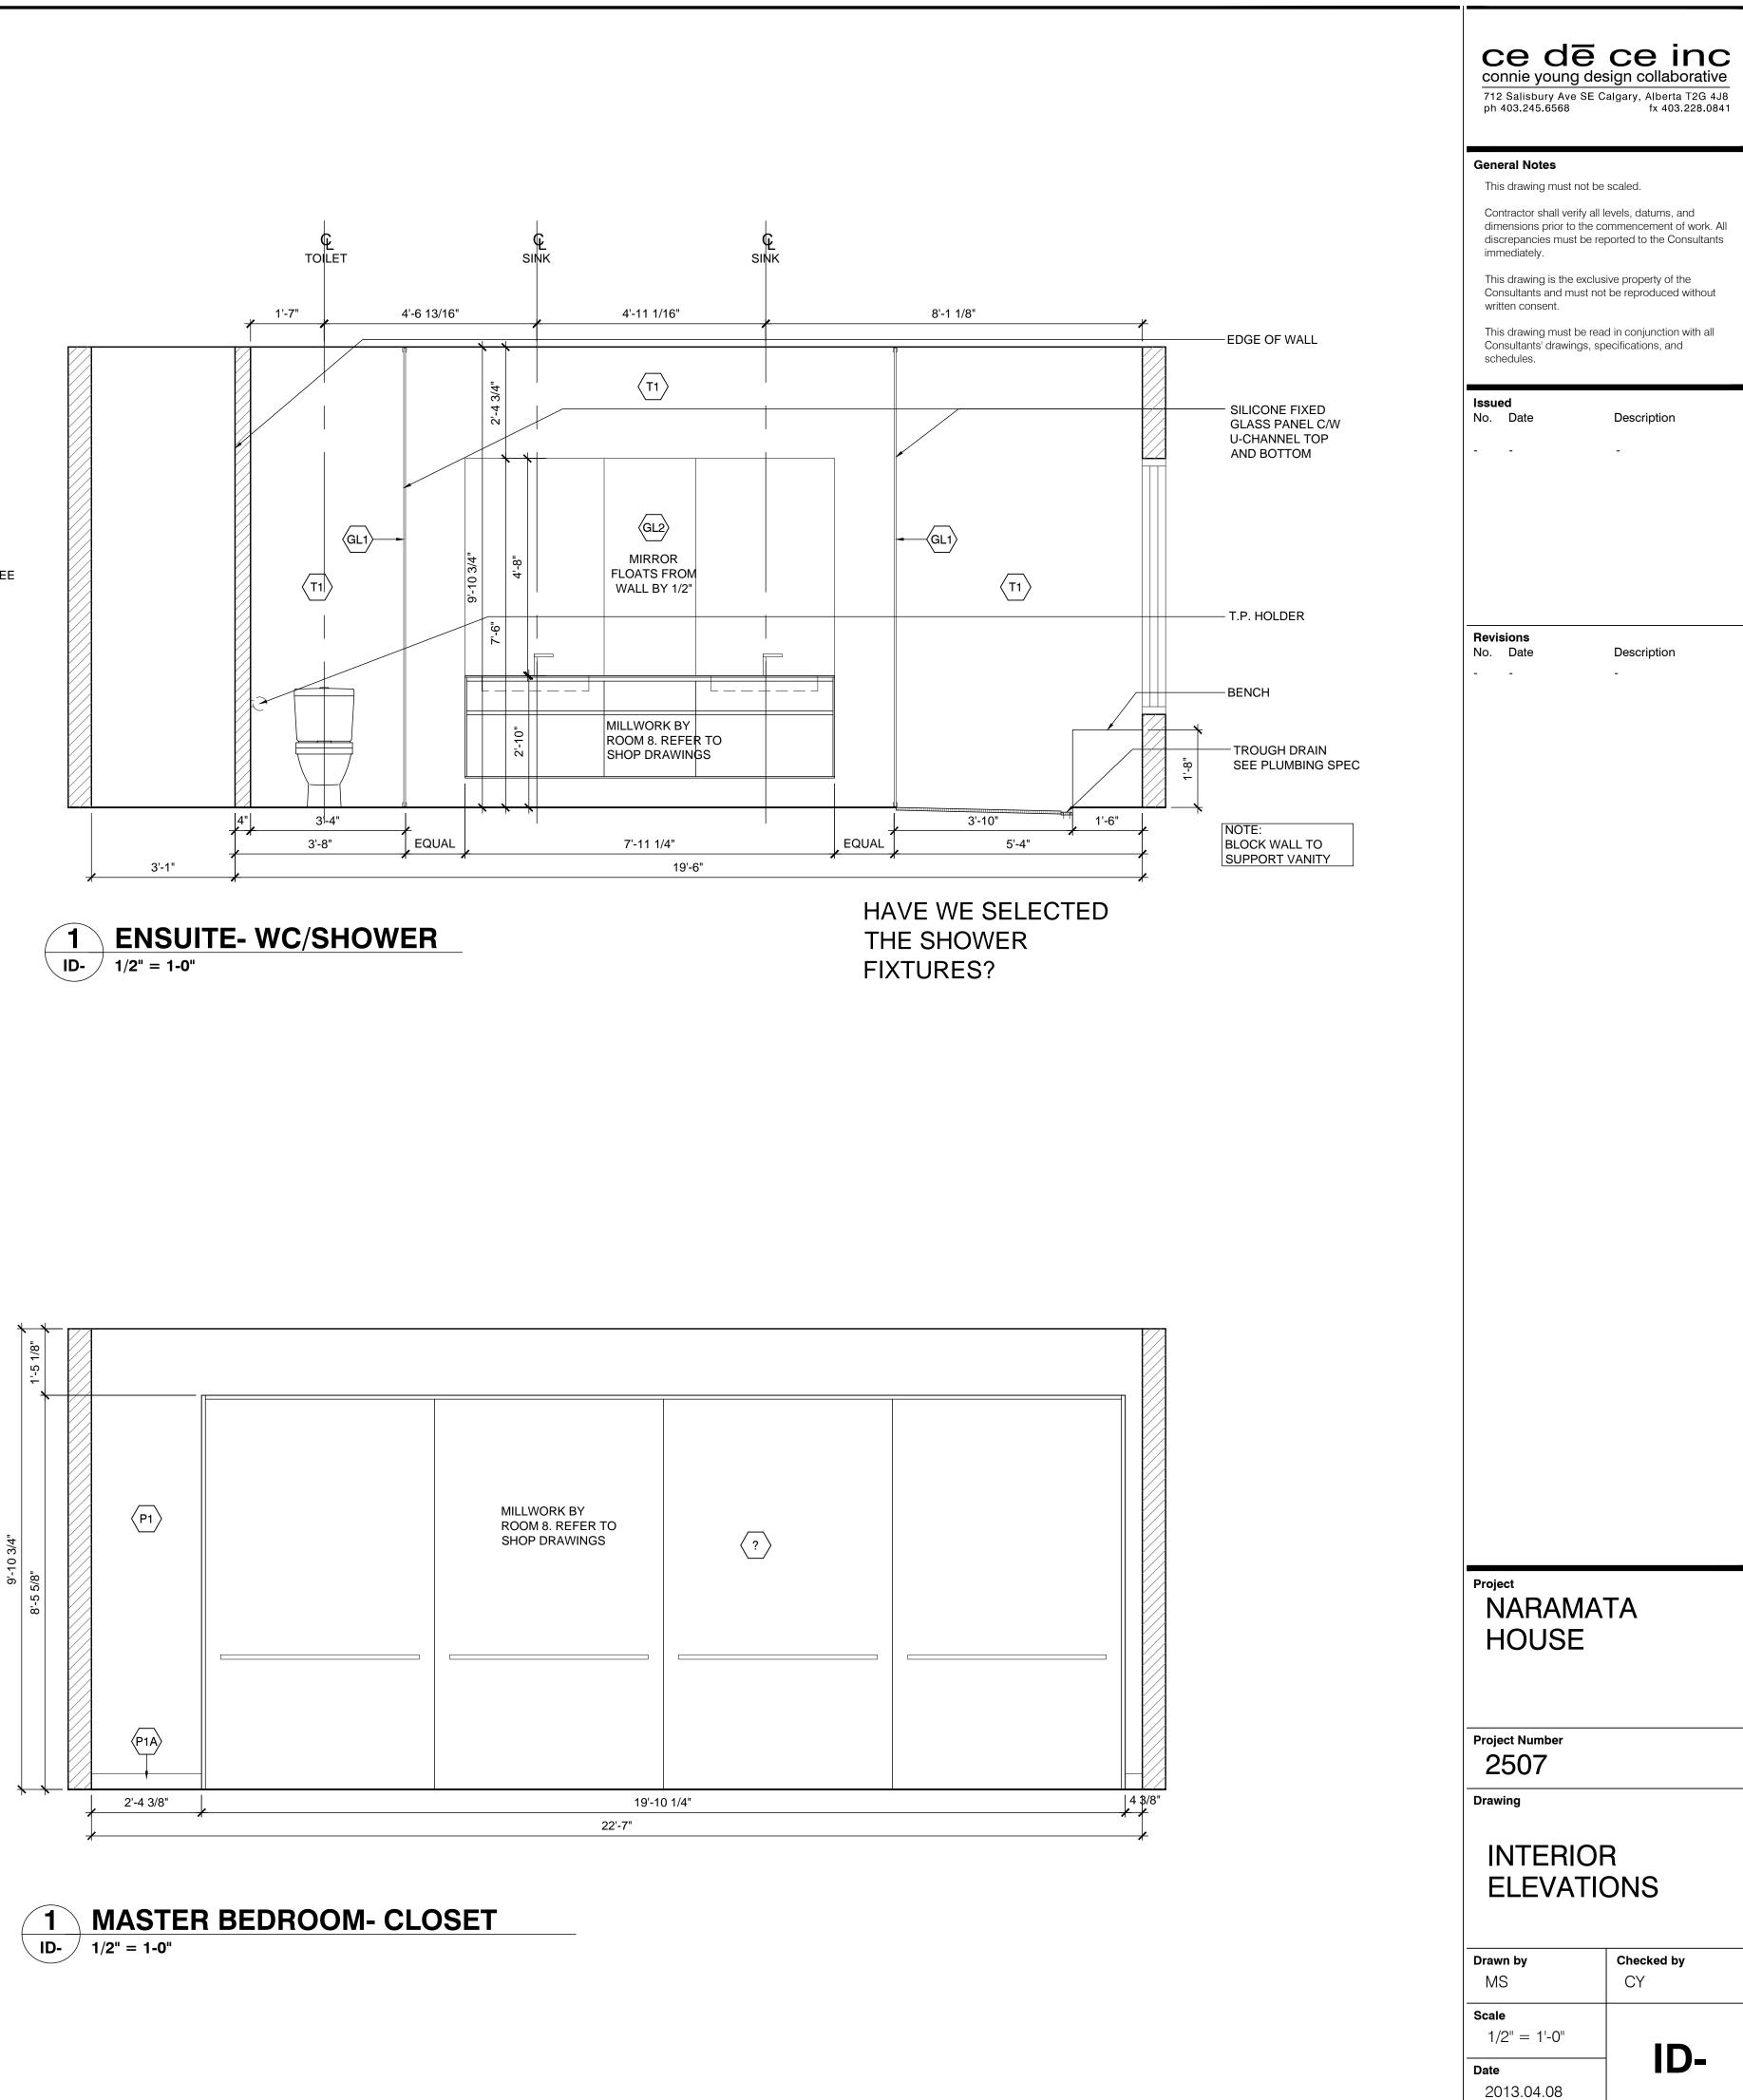

### FLOOR PLANS

Checked by Drawn by MS CY Scale 1/4" = 1'-0" ID-Date 2013.04.08

|                                                                       |                                                                | connie young des<br>712 Salisbury Ave SE C<br>ph 403.245.6568                                                                                      | ce inc<br>sign collaborative<br>algary, Alberta T2G 4J8 |
|-----------------------------------------------------------------------|----------------------------------------------------------------|----------------------------------------------------------------------------------------------------------------------------------------------------|---------------------------------------------------------|
| ILL TO<br>N TO BACK                                                   |                                                                | General Notes                                                                                                                                      | tx 403.228.0841                                         |
| WS AS PER<br>ECTURAL                                                  |                                                                | Contractor shall verify all l<br>dimensions prior to the co<br>discrepancies must be rej<br>immediately.                                           | evels, datums, and<br>mmencement of work. All           |
| ANEL DETAIL<br>CONFIRMED<br>JLSPAN                                    |                                                                | This drawing is the exclus<br>Consultants and must not<br>written consent.<br>This drawing must be read<br>Consultants' drawings, sp<br>schedules. | be reproduced without                                   |
| OF WALL                                                               |                                                                | Issued<br>No. Date                                                                                                                                 | Description                                             |
| METAL CLADDING<br>'URN TO BACK                                        |                                                                |                                                                                                                                                    |                                                         |
| 18" GAS FIREPLACE SEE<br>GAS STARTER LOCATION<br>N SITE WITH DESIGNER |                                                                |                                                                                                                                                    |                                                         |
| F METAL<br>DUND                                                       |                                                                | <b>Revisions</b><br>No. Date<br>                                                                                                                   | Description<br>-                                        |
|                                                                       |                                                                |                                                                                                                                                    |                                                         |
|                                                                       |                                                                |                                                                                                                                                    |                                                         |
|                                                                       |                                                                |                                                                                                                                                    |                                                         |
|                                                                       |                                                                |                                                                                                                                                    |                                                         |
|                                                                       |                                                                |                                                                                                                                                    |                                                         |
| - DG                                                                  | -LINE OF BEAM AS<br>PER ENGINEER                               |                                                                                                                                                    |                                                         |
|                                                                       |                                                                |                                                                                                                                                    |                                                         |
|                                                                       | -WINDOWS AS PER<br>ARCHITECTURAL                               |                                                                                                                                                    |                                                         |
|                                                                       |                                                                |                                                                                                                                                    |                                                         |
|                                                                       | FILLER PIECE. SIZE<br>TO BE CONFIRMED<br>ON SITE               |                                                                                                                                                    |                                                         |
|                                                                       | ALL KITCHEN<br>MILLWORK BY<br>ROOM8. REFER TO<br>SHOP DRAWINGS | Project                                                                                                                                            |                                                         |
|                                                                       |                                                                | NARAMA <sup>®</sup><br>HOUSE                                                                                                                       | TA                                                      |
|                                                                       |                                                                | Project Number                                                                                                                                     |                                                         |
| 4 7/16"                                                               |                                                                | 2507<br>Drawing                                                                                                                                    |                                                         |
|                                                                       |                                                                | INTERIOF<br>ELEVATIO                                                                                                                               |                                                         |
|                                                                       |                                                                | Drawn by<br>MS<br>Scale                                                                                                                            | Checked by<br>CY                                        |
|                                                                       |                                                                | Scale<br>1/2" = 1'-0"<br>Date<br>2013.04.08                                                                                                        | ID-                                                     |
|                                                                       |                                                                |                                                                                                                                                    |                                                         |

#### INTERIOR ELEVATIONS

Checked by Drawn by MS CY Scale 1/2" = 1'-0" ID-Date 2013.04.08

— SIPS PANEL DETAIL TO BE CONFIRMED BY INSULSPAN

-WINDOWS AS PER ARCHITECTURAL

ROOM8. REFER TO SHOP DRAWINGS

> **REFER TO ROOM 8** SHOP DRAWINGS FOR KITCHEN ISLAND ELEVATIONS

> > -LINE OF BEAM AS PER ENGINEER

WINDOWS AS PER ARCHITECTURAL

ce de ce inc connie young design collaborative 712 Salisbury Ave SE Calgary, Alberta T2G 4J8 ph 403.245.6568 fx 403.228.0841

**General Notes** 