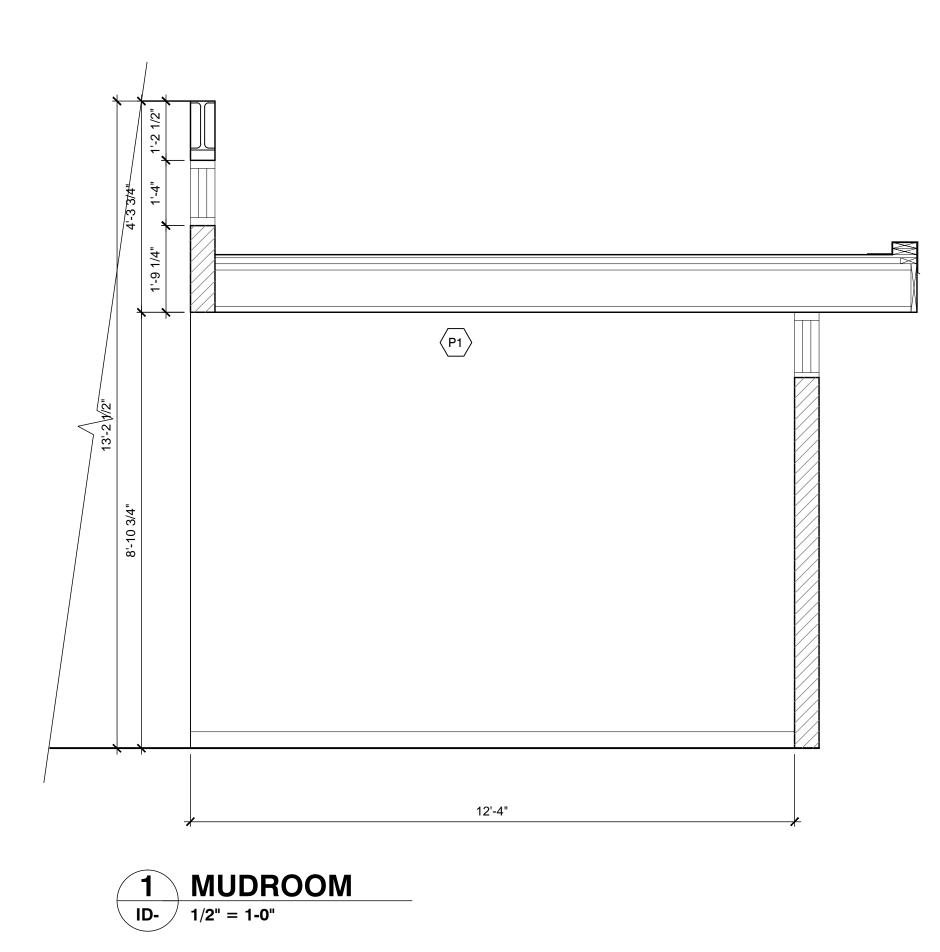

### FLOOR PLANS

Checked by Drawn by MS CY Scale 1/4" = 1'-0" ID-Date 2013.04.08

|                                                                       |                                                                | connie young des<br>712 Salisbury Ave SE C<br>ph 403.245.6568                                                                                      | ce inc<br>sign collaborative<br>algary, Alberta T2G 4J8 |
|-----------------------------------------------------------------------|----------------------------------------------------------------|----------------------------------------------------------------------------------------------------------------------------------------------------|---------------------------------------------------------|
| ILL TO<br>N TO BACK                                                   |                                                                | General Notes                                                                                                                                      | tx 403.228.0841                                         |
| WS AS PER<br>ECTURAL                                                  |                                                                | Contractor shall verify all l<br>dimensions prior to the co<br>discrepancies must be rej<br>immediately.                                           | evels, datums, and<br>mmencement of work. All           |
| ANEL DETAIL<br>CONFIRMED<br>JLSPAN                                    |                                                                | This drawing is the exclus<br>Consultants and must not<br>written consent.<br>This drawing must be read<br>Consultants' drawings, sp<br>schedules. | be reproduced without                                   |
| OF WALL                                                               |                                                                | Issued<br>No. Date                                                                                                                                 | Description                                             |
| METAL CLADDING<br>'URN TO BACK                                        |                                                                |                                                                                                                                                    |                                                         |
| 18" GAS FIREPLACE SEE<br>GAS STARTER LOCATION<br>N SITE WITH DESIGNER |                                                                |                                                                                                                                                    |                                                         |
| F METAL<br>DUND                                                       |                                                                | <b>Revisions</b><br>No. Date<br>                                                                                                                   | Description<br>-                                        |
|                                                                       |                                                                |                                                                                                                                                    |                                                         |
|                                                                       |                                                                |                                                                                                                                                    |                                                         |
|                                                                       |                                                                |                                                                                                                                                    |                                                         |
|                                                                       |                                                                |                                                                                                                                                    |                                                         |
|                                                                       |                                                                |                                                                                                                                                    |                                                         |
| - DG                                                                  | -LINE OF BEAM AS<br>PER ENGINEER                               |                                                                                                                                                    |                                                         |
|                                                                       |                                                                |                                                                                                                                                    |                                                         |
|                                                                       | -WINDOWS AS PER<br>ARCHITECTURAL                               |                                                                                                                                                    |                                                         |
|                                                                       |                                                                |                                                                                                                                                    |                                                         |
|                                                                       | FILLER PIECE. SIZE<br>TO BE CONFIRMED<br>ON SITE               |                                                                                                                                                    |                                                         |
|                                                                       | ALL KITCHEN<br>MILLWORK BY<br>ROOM8. REFER TO<br>SHOP DRAWINGS | Project                                                                                                                                            |                                                         |
|                                                                       |                                                                | NARAMA <sup>®</sup><br>HOUSE                                                                                                                       | TA                                                      |
|                                                                       |                                                                | Project Number                                                                                                                                     |                                                         |
| 4 7/16"                                                               |                                                                | 2507<br>Drawing                                                                                                                                    |                                                         |
|                                                                       |                                                                | INTERIOF<br>ELEVATIO                                                                                                                               |                                                         |
|                                                                       |                                                                | Drawn by<br>MS<br>Scale                                                                                                                            | Checked by<br>CY                                        |
|                                                                       |                                                                | Scale<br>1/2" = 1'-0"<br>Date<br>2013.04.08                                                                                                        | ID-                                                     |
|                                                                       |                                                                |                                                                                                                                                    |                                                         |