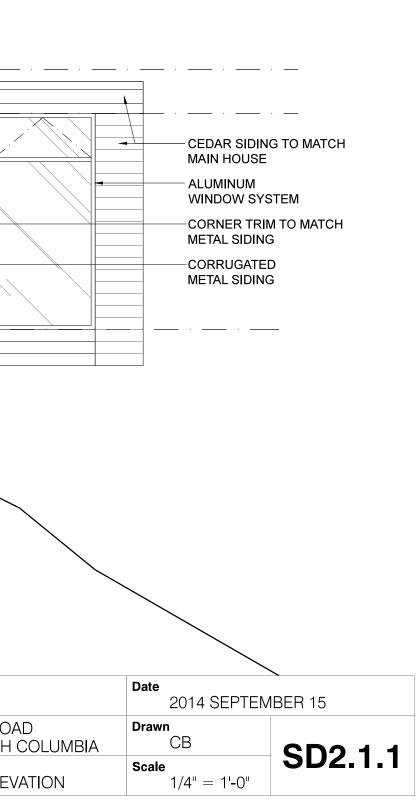

|   |          | PRE-FINISHED<br>METAL FLASHING                                     |
|---|----------|--------------------------------------------------------------------|
|   |          |                                                                    |
|   |          | ·                                                                  |
| - | <b>s</b> | -CORNER TRIM TO MATCH<br>METAL SIDING<br>-CORRUGATED               |
|   |          | METAL SIDING<br>EXPOSED CONCRETE<br>FOUNDATION WALL<br>C/W PARGING |