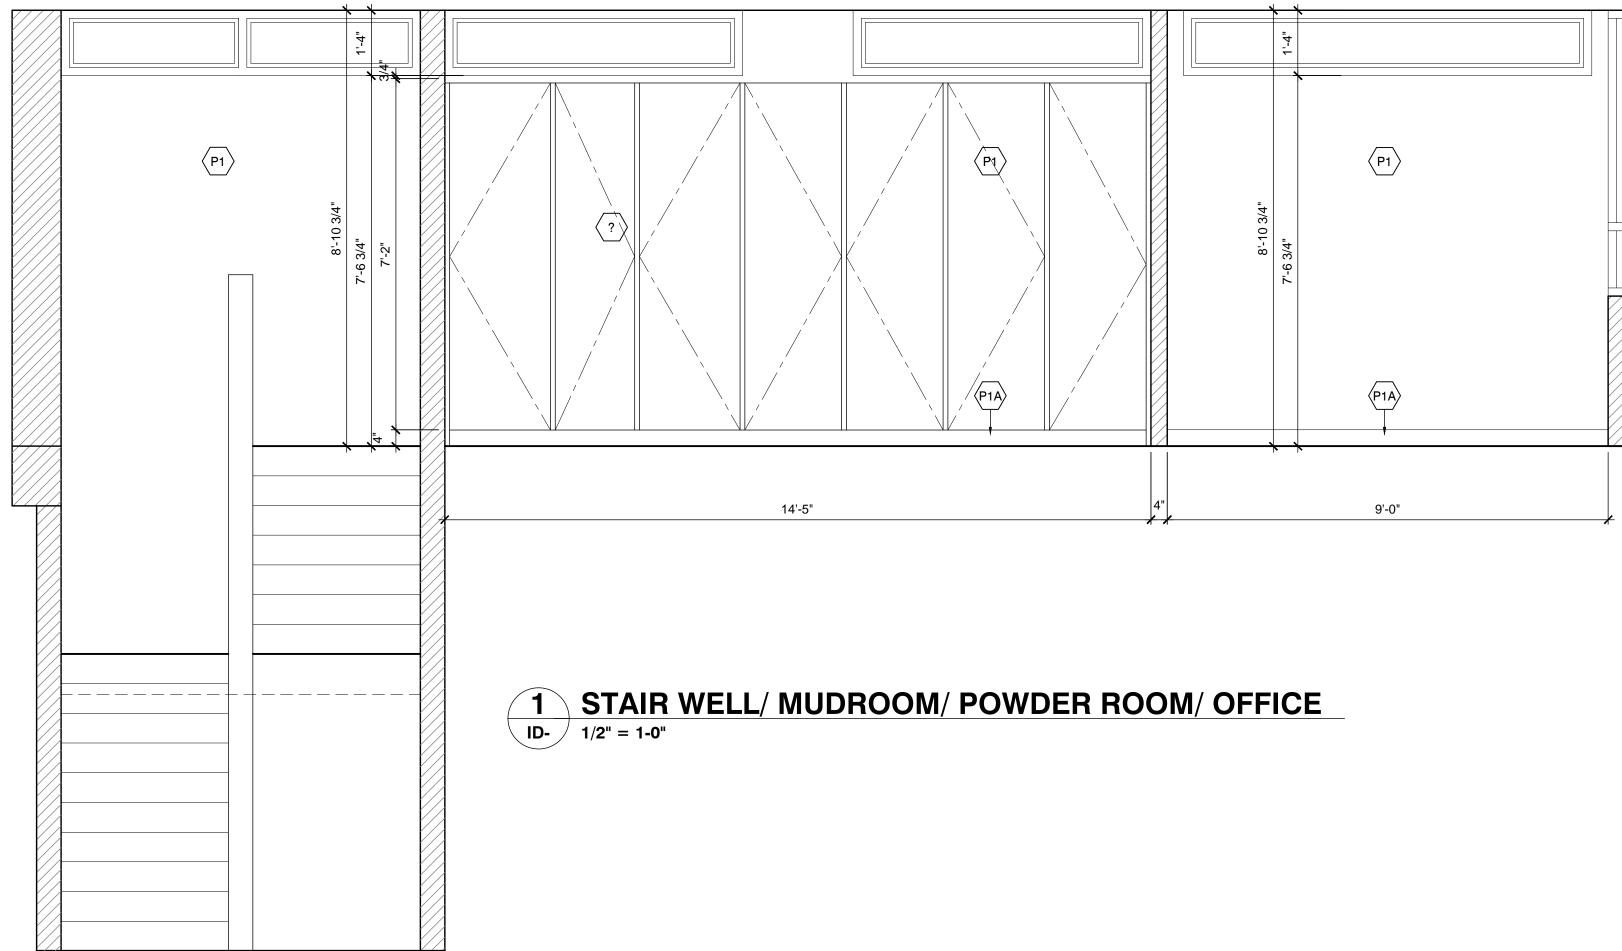

#### INTERIOR ELEVATIONS

Checked by Drawn by MS CY Scale 1/2" = 1'-0" ID-Date 2013.04.08

— SIPS PANEL DETAIL TO BE CONFIRMED BY INSULSPAN

-WINDOWS AS PER ARCHITECTURAL

ROOM8. REFER TO SHOP DRAWINGS

> **REFER TO ROOM 8** SHOP DRAWINGS FOR KITCHEN ISLAND ELEVATIONS

> > -LINE OF BEAM AS PER ENGINEER

WINDOWS AS PER ARCHITECTURAL

ce de ce inc connie young design collaborative 712 Salisbury Ave SE Calgary, Alberta T2G 4J8 ph 403.245.6568 fx 403.228.0841

**General Notes** 