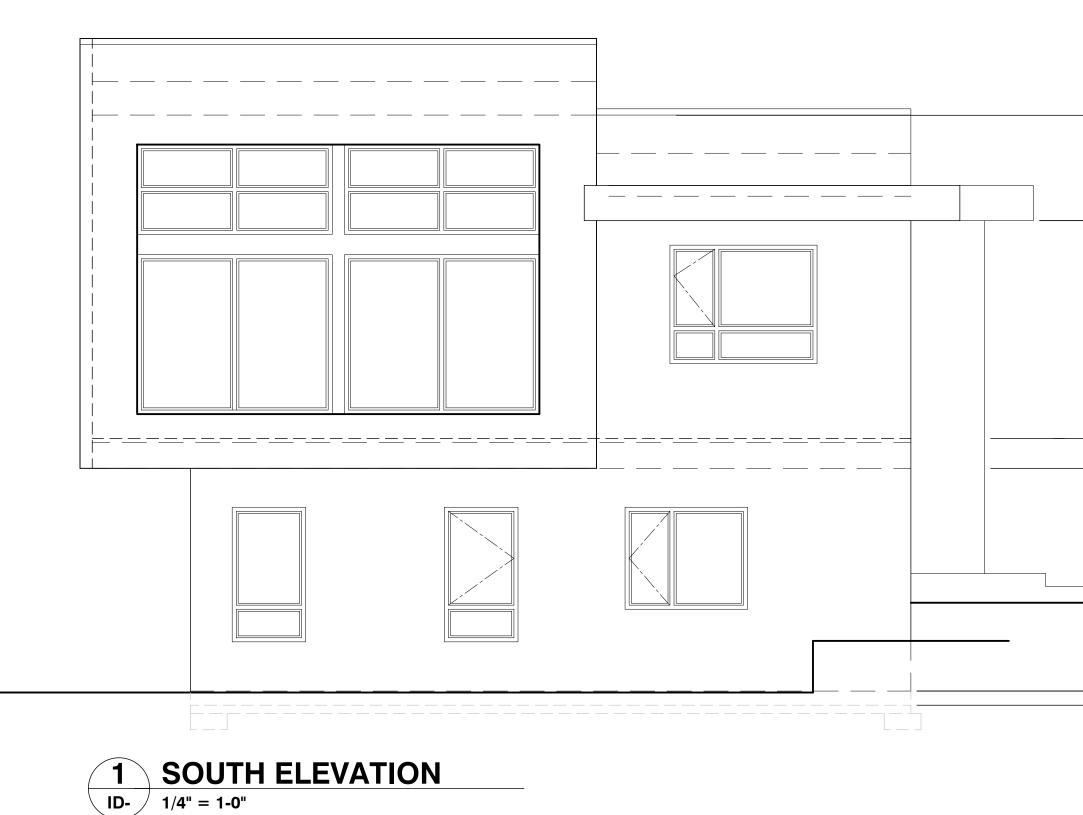

U/S NEW ROOF JOISTS

U/S NEW ROOF JOISTS

9-1"

T.O. NEW MAIN FLOOR

U/S NEW MAIN FLOOR JOISTS

T.O. NEW FRAMED LOWER FLOOR

EXISTING SLAB

ELEVATIONSDrawn by<br/>MSChecked by<br/>CYScale<br/>1/4" = 1'-0"CYDate<br/>2013.04.08ID-