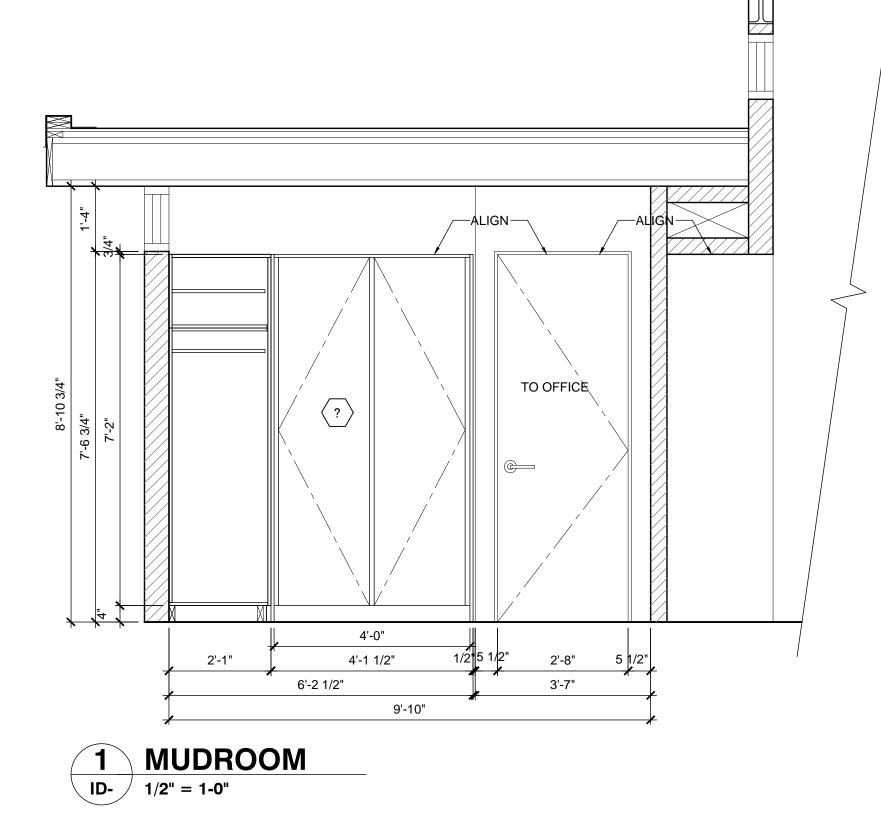

#### INTERIOR ELEVATIONS

Checked by Drawn by MS CY Scale 1/2" = 1'-0" ID-Date 2013.04.08

— SIPS PANEL DETAIL TO BE CONFIRMED BY INSULSPAN

-WINDOWS AS PER ARCHITECTURAL

ROOM8. REFER TO SHOP DRAWINGS

> **REFER TO ROOM 8** SHOP DRAWINGS FOR KITCHEN ISLAND ELEVATIONS

> > -LINE OF BEAM AS PER ENGINEER

WINDOWS AS PER ARCHITECTURAL

ce de ce inc connie young design collaborative 712 Salisbury Ave SE Calgary, Alberta T2G 4J8 ph 403.245.6568 fx 403.228.0841

**General Notes** 