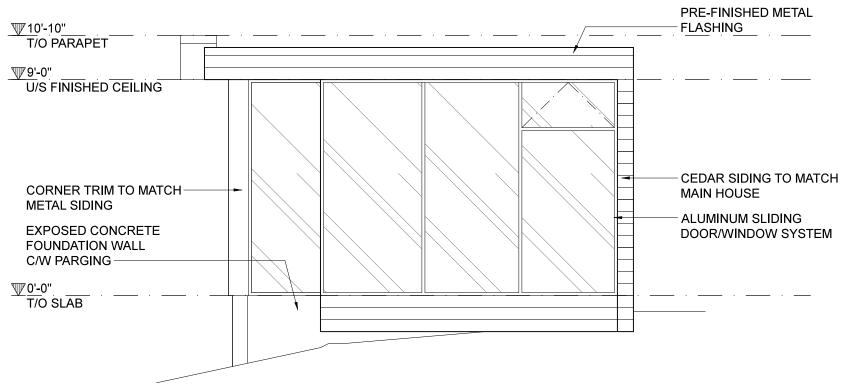

|                                                                                 | Ply Studios Architecture Inc.<br>3104 - 1077 W Cordova Street                                                                                                                                                                                                                                                                                            | General Notes<br>This drawing must not be scaled.<br>Contractor shall verify all levels, datums, and dimensions prior to                                                                                   | <b>Issued</b><br>No. Date<br>1 2014.09.15 | Description<br>ISSUED FOR TENDER | Project # | #<br>0118FLYL           | Date 2014 SEPTEM | IBER 15 |
|---------------------------------------------------------------------------------|----------------------------------------------------------------------------------------------------------------------------------------------------------------------------------------------------------------------------------------------------------------------------------------------------------------------------------------------------------|------------------------------------------------------------------------------------------------------------------------------------------------------------------------------------------------------------|-------------------------------------------|----------------------------------|-----------|-------------------------|------------------|---------|
| <b>Ply</b> studios<br>architecture<br><b>Ply</b> studios<br><b>architecture</b> | the commencement of work. All discrepancies must be reported to<br>the Consultants immediately.<br>This drawing is the exclusive property of Ply Studios Architecture<br>Inc and shall note be used or reproduced without written consent.<br>This drawing must be read in conjunction with all Consultants'<br>drawings, specifications, and schedules. | of work. All discrepancies must be reported to<br>ediately.<br>kclusive property of Ply Studios Architecture<br>used or reproduced without written consent.<br>e read in conjunction with all Consultants' | P                                         | Drawing                          |           | Drawn<br>CB<br>Scale    | SD2.2.2          |         |
|                                                                                 |                                                                                                                                                                                                                                                                                                                                                          |                                                                                                                                                                                                            |                                           |                                  |           | GARAGE - EAST ELEVATION | 1/4" = 1'-0"     |         |