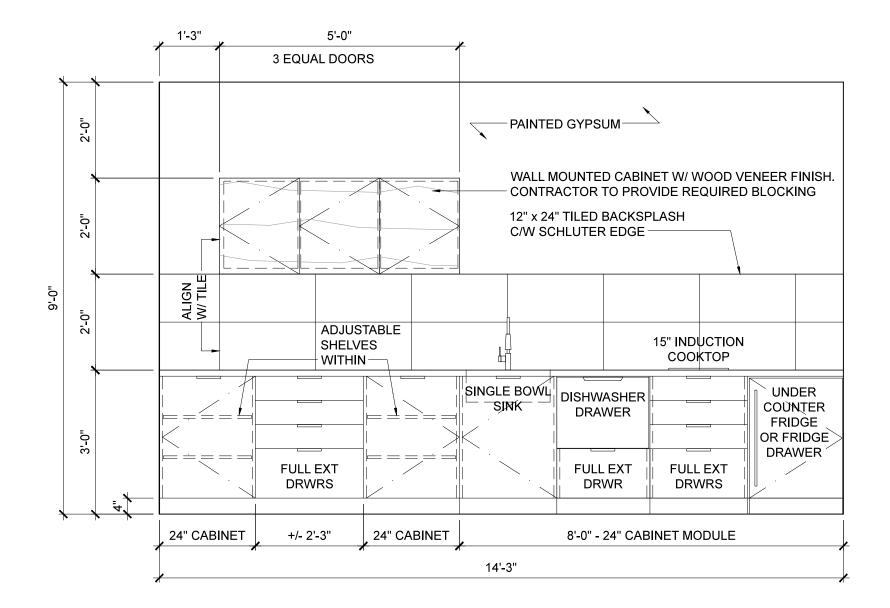

| <b>ply</b> studios<br>architecture | Ply Studios Architecture Inc.<br>3104 - 1077 W Cordova Street<br>Vancouver, BC V6C 2C6<br>T: 604 428 3111<br>F: 604 428 3110<br>E: info@plyarchitecture.com | <b>General Notes</b><br>This drawing must not be scaled.<br>Contractor shall verify all levels, datums, and dimensions prior to<br>the consultants immediately.<br>This drawing is the exclusive property of Ply Studios Architecture<br>Inc and shall note be used or reproduced without written consent.<br>This drawing must be read in conjunction with all Consultants'<br>drawings, specifications, and schedules. | Issued           No. Date         Description           1         2014.09.15         ISSUED FOR TEND | Project #<br>0118FLYL<br>Project 2295 NARAMATA RO<br>NARAMATA, BRITISH<br>Drawing<br>STUDIO - INTERIOR |
|------------------------------------|-------------------------------------------------------------------------------------------------------------------------------------------------------------|--------------------------------------------------------------------------------------------------------------------------------------------------------------------------------------------------------------------------------------------------------------------------------------------------------------------------------------------------------------------------------------------------------------------------|------------------------------------------------------------------------------------------------------|--------------------------------------------------------------------------------------------------------|
| arenneetare                        |                                                                                                                                                             |                                                                                                                                                                                                                                                                                                                                                                                                                          |                                                                                                      | STUDIO - INTERIOR                                                                                      |

|                   | Date 2014 SEPTEN      | IBER 15 |
|-------------------|-----------------------|---------|
| OAD<br>H COLUMBIA | Drawn<br>CB           | 602 1 1 |
| R ELEVATION       | Scale<br>1/2" = 1'-0" | SD3.1.1 |