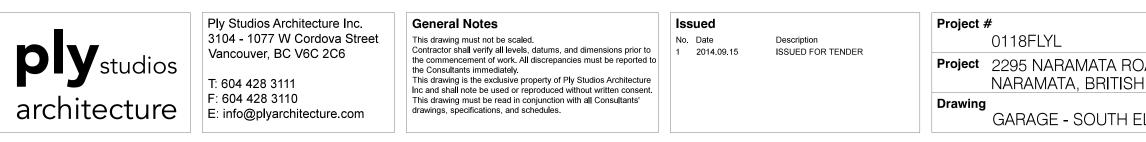

| PRE-FINISHED    |
|-----------------|
| -METAL FLASHING |

| ┨─── · ── · ── · ── |
|---------------------|
|                     |
| —STUCCO TO MATCH    |

MAIN HOUSE CEDAR SIDING —TO MATCH MAIN HOUSE

EXPOSED CONCRETE FOUNDATION WALL -C/W PARGING

|   |          | PRE-FINISHED<br>METAL FLASHING                                     |
|---|----------|--------------------------------------------------------------------|
|   |          |                                                                    |
|   |          | ·                                                                  |
| - | <b>s</b> | -CORNER TRIM TO MATCH<br>METAL SIDING<br>-CORRUGATED               |
|   |          | METAL SIDING<br>EXPOSED CONCRETE<br>FOUNDATION WALL<br>C/W PARGING |