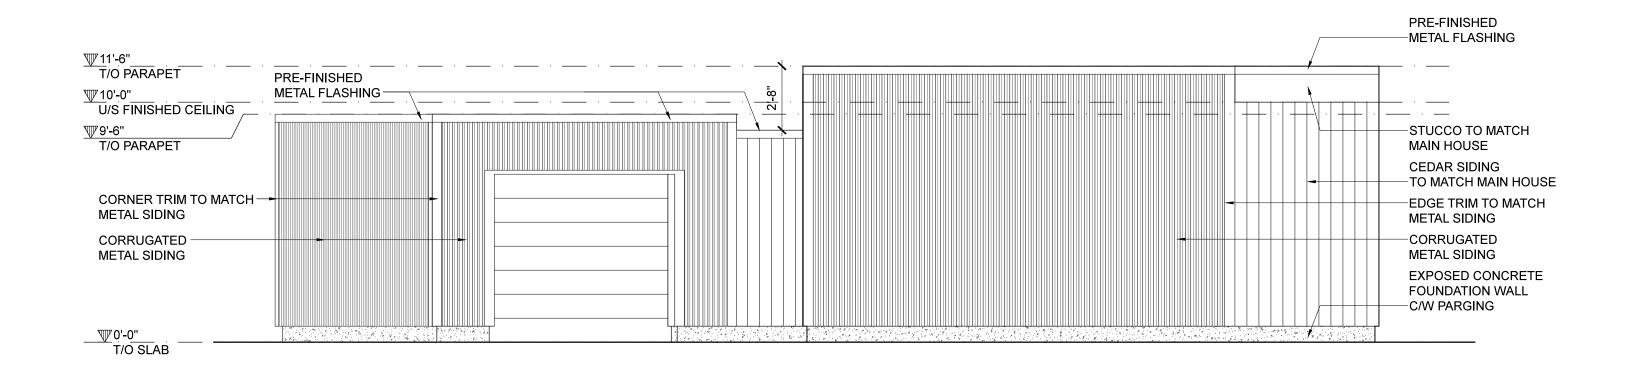

| PRE-FINISHED    |
|-----------------|
| -METAL FLASHING |

| ┨─── · ── · ── · ── |
|---------------------|
|                     |
| —STUCCO TO MATCH    |

MAIN HOUSE CEDAR SIDING —TO MATCH MAIN HOUSE

EXPOSED CONCRETE FOUNDATION WALL -C/W PARGING

|   |          | PRE-FINISHED<br>METAL FLASHING                                     |
|---|----------|--------------------------------------------------------------------|
|   |          |                                                                    |
|   |          | ·                                                                  |
| - | <b>s</b> | -CORNER TRIM TO MATCH<br>METAL SIDING<br>-CORRUGATED               |
|   |          | METAL SIDING<br>EXPOSED CONCRETE<br>FOUNDATION WALL<br>C/W PARGING |