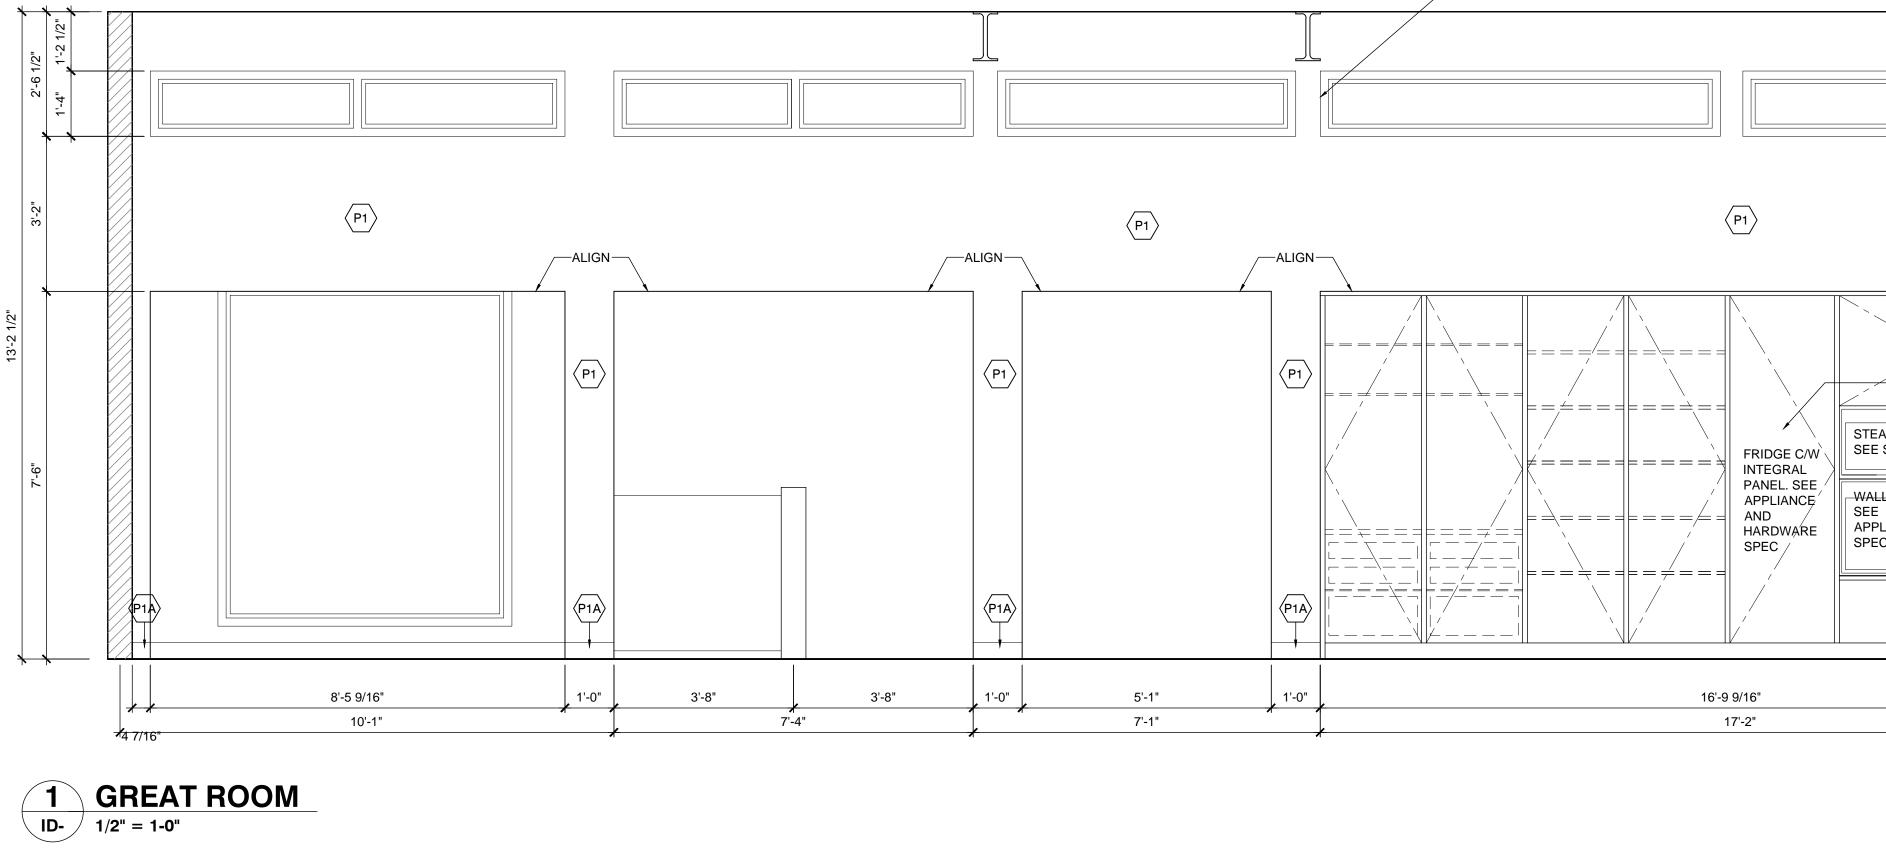

#### INTERIOR ELEVATIONS

Checked by Drawn by MS CY Scale 1/2" = 1'-0" ID-Date 2013.04.08

— SIPS PANEL DETAIL TO BE CONFIRMED BY INSULSPAN

-WINDOWS AS PER ARCHITECTURAL

ROOM8. REFER TO SHOP DRAWINGS

> **REFER TO ROOM 8** SHOP DRAWINGS FOR KITCHEN ISLAND ELEVATIONS

> > -LINE OF BEAM AS PER ENGINEER

WINDOWS AS PER ARCHITECTURAL

ce de ce inc connie young design collaborative 712 Salisbury Ave SE Calgary, Alberta T2G 4J8 ph 403.245.6568 fx 403.228.0841

**General Notes** 