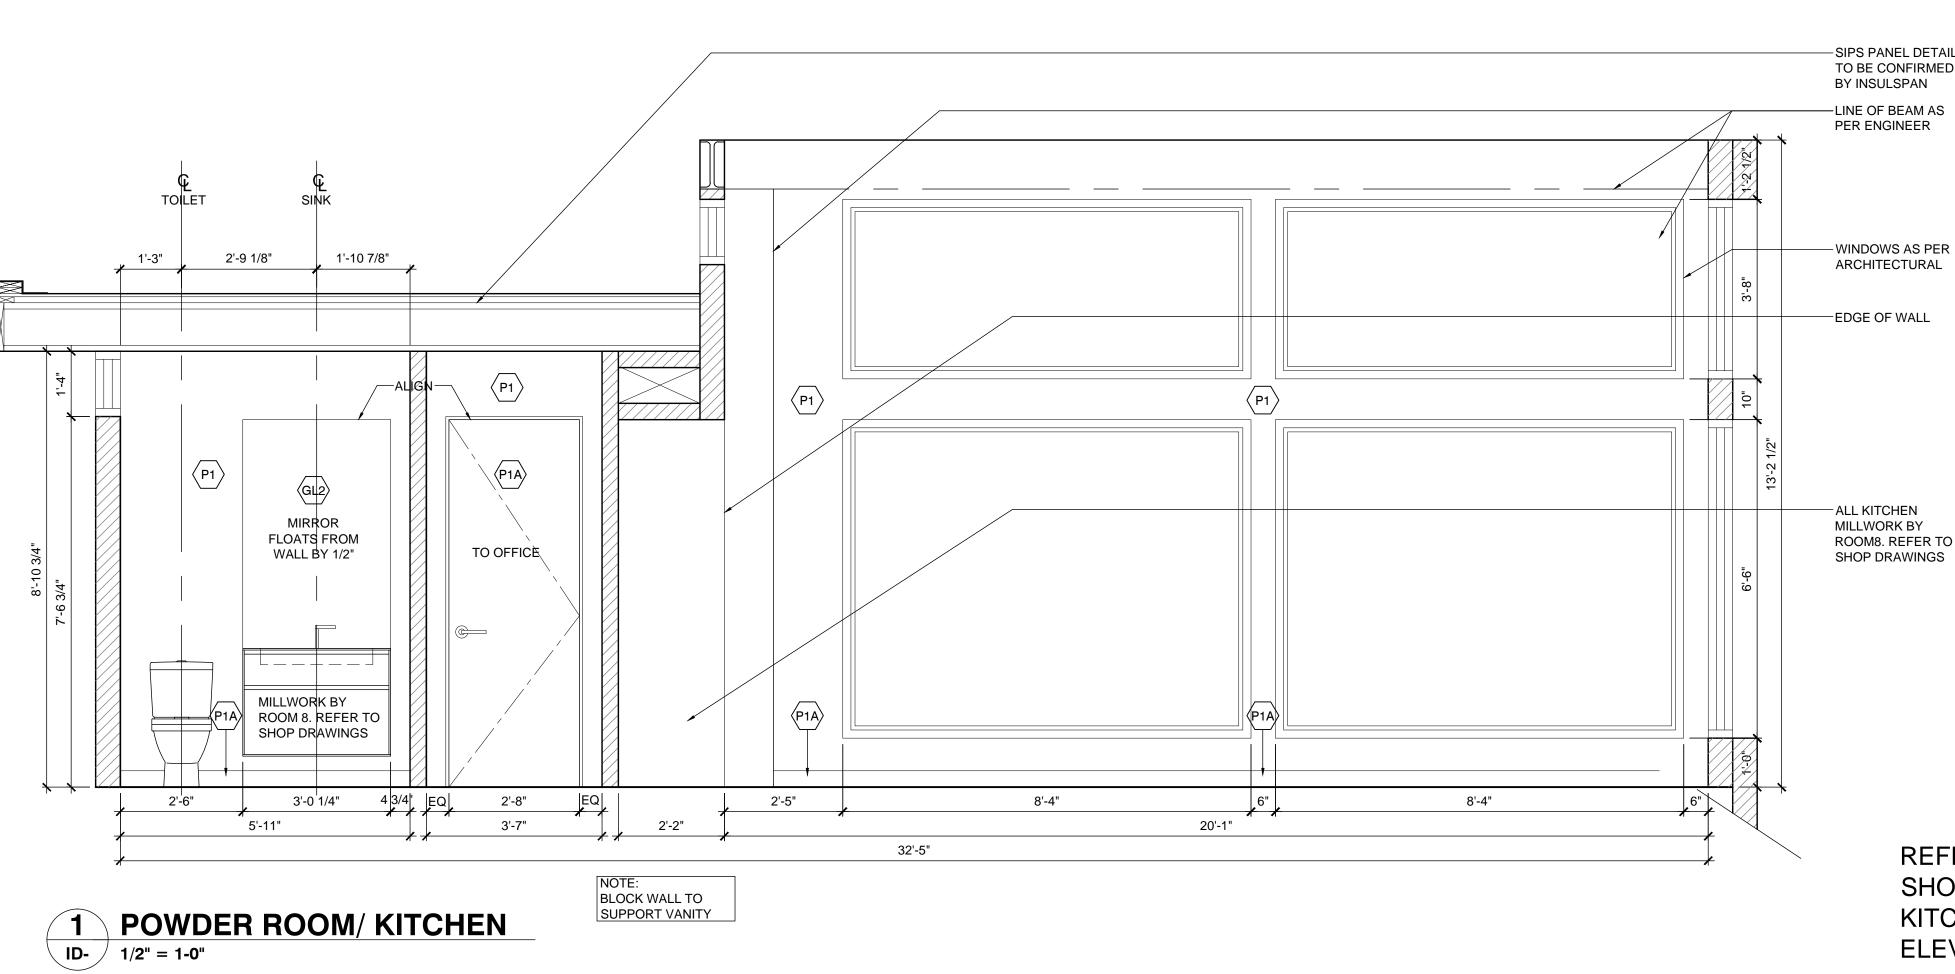

#### INTERIOR ELEVATIONS

Checked by Drawn by MS CY Scale 1/2" = 1'-0" ID-Date 2013.04.08

— SIPS PANEL DETAIL TO BE CONFIRMED BY INSULSPAN

-WINDOWS AS PER ARCHITECTURAL

ROOM8. REFER TO SHOP DRAWINGS

> **REFER TO ROOM 8** SHOP DRAWINGS FOR KITCHEN ISLAND ELEVATIONS

> > -LINE OF BEAM AS PER ENGINEER

WINDOWS AS PER ARCHITECTURAL

ce de ce inc connie young design collaborative 712 Salisbury Ave SE Calgary, Alberta T2G 4J8 ph 403.245.6568 fx 403.228.0841

**General Notes** 