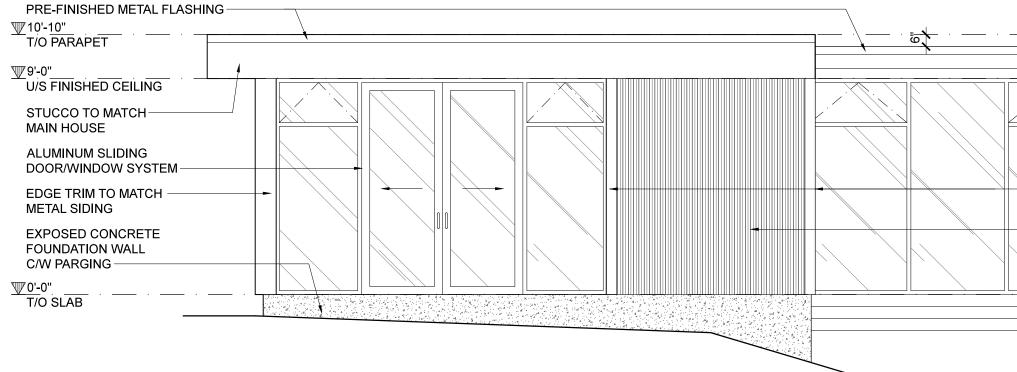

| PRE-FINISHED    |
|-----------------|
| -METAL FLASHING |

| ┨─── · ── · ── · ── |
|---------------------|
|                     |
| —STUCCO TO MATCH    |

MAIN HOUSE CEDAR SIDING —TO MATCH MAIN HOUSE

EXPOSED CONCRETE FOUNDATION WALL -C/W PARGING