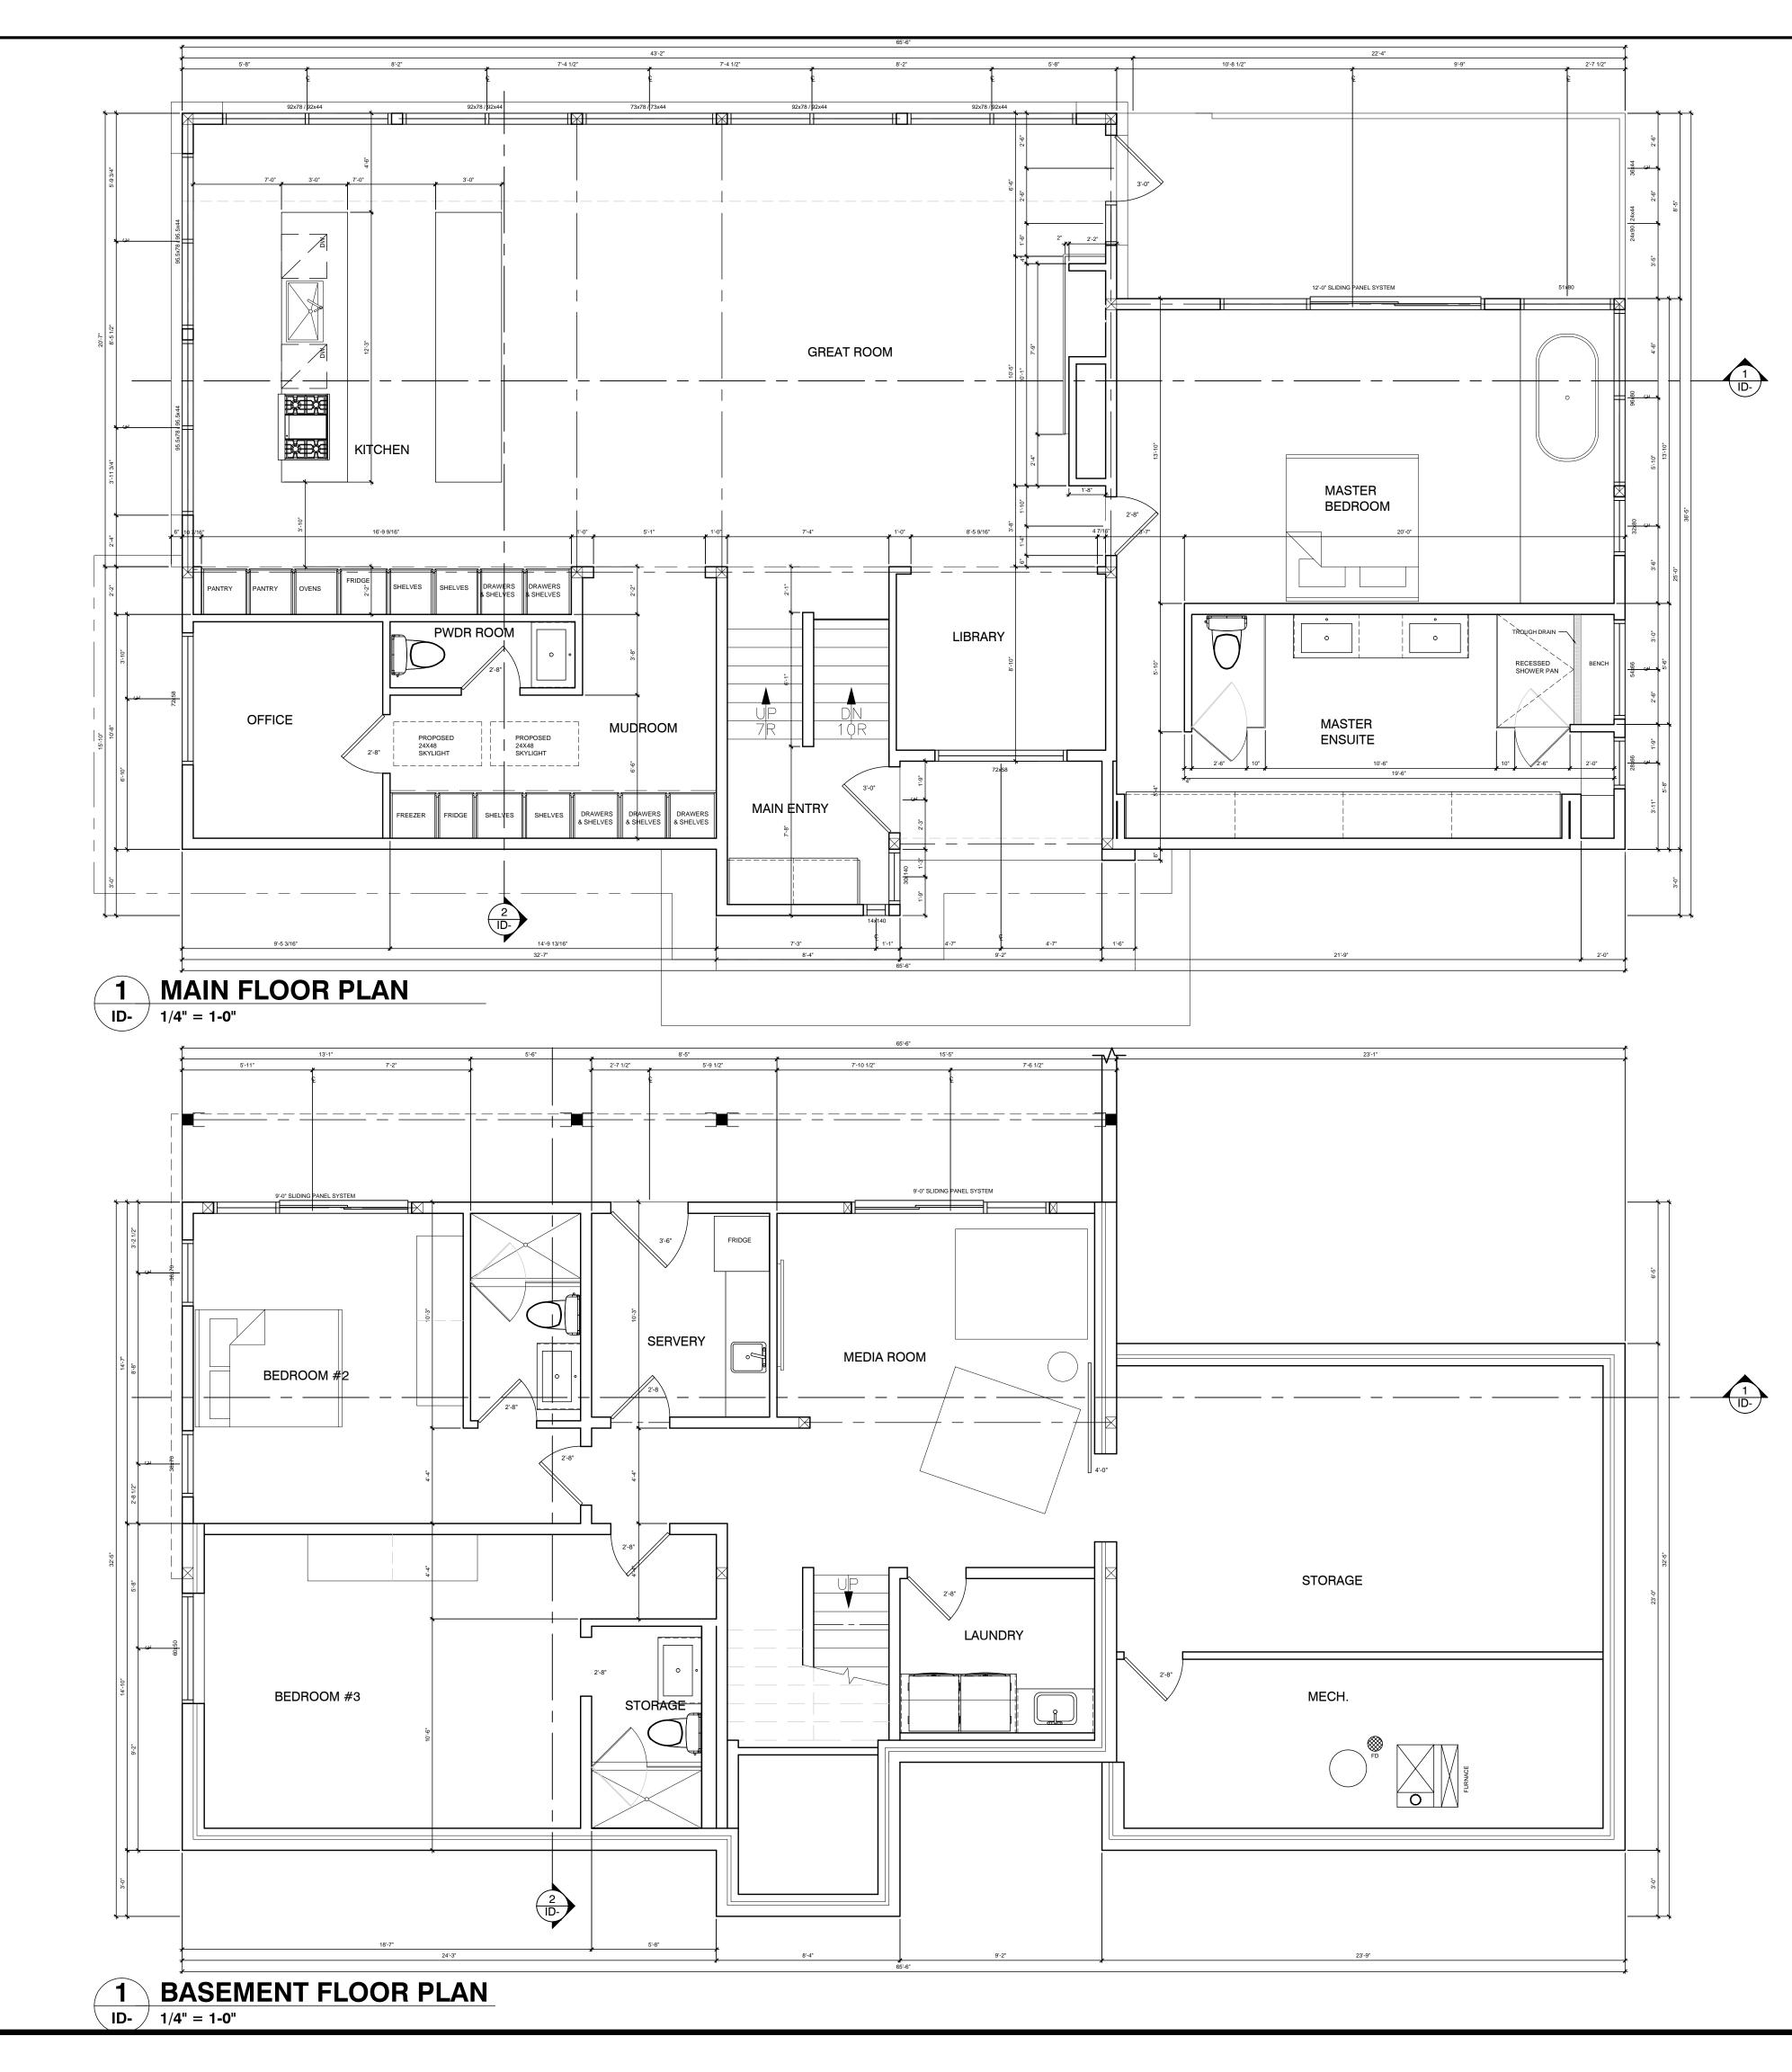

Issued No. Date

- -

Revisions No. Date

Description

Description

-

- -

Project NARAMATA HOUSE

Project Number 2507

Drawing

### FLOOR PLANS

Checked by Drawn by MS CY Scale 1/4" = 1'-0" ID-Date 2013.04.08

|                                                                       |                                                                | connie young des<br>712 Salisbury Ave SE C<br>ph 403.245.6568                                                                                      | ce inc<br>sign collaborative<br>algary, Alberta T2G 4J8 |
|-----------------------------------------------------------------------|----------------------------------------------------------------|----------------------------------------------------------------------------------------------------------------------------------------------------|---------------------------------------------------------|
| ILL TO<br>N TO BACK                                                   |                                                                | General Notes                                                                                                                                      | tx 403.228.0841                                         |
| WS AS PER<br>ECTURAL                                                  |                                                                | Contractor shall verify all l<br>dimensions prior to the co<br>discrepancies must be rej<br>immediately.                                           | evels, datums, and<br>mmencement of work. All           |
| ANEL DETAIL<br>CONFIRMED<br>JLSPAN                                    |                                                                | This drawing is the exclus<br>Consultants and must not<br>written consent.<br>This drawing must be read<br>Consultants' drawings, sp<br>schedules. | be reproduced without                                   |
| OF WALL                                                               |                                                                | Issued<br>No. Date                                                                                                                                 | Description                                             |
| METAL CLADDING<br>'URN TO BACK                                        |                                                                |                                                                                                                                                    |                                                         |
| 18" GAS FIREPLACE SEE<br>GAS STARTER LOCATION<br>N SITE WITH DESIGNER |                                                                |                                                                                                                                                    |                                                         |
| F METAL<br>DUND                                                       |                                                                | <b>Revisions</b><br>No. Date<br>                                                                                                                   | Description<br>-                                        |
|                                                                       |                                                                |                                                                                                                                                    |                                                         |
|                                                                       |                                                                |                                                                                                                                                    |                                                         |
|                                                                       |                                                                |                                                                                                                                                    |                                                         |
|                                                                       |                                                                |                                                                                                                                                    |                                                         |
|                                                                       |                                                                |                                                                                                                                                    |                                                         |
| - DG                                                                  | -LINE OF BEAM AS<br>PER ENGINEER                               |                                                                                                                                                    |                                                         |
|                                                                       |                                                                |                                                                                                                                                    |                                                         |
|                                                                       | -WINDOWS AS PER<br>ARCHITECTURAL                               |                                                                                                                                                    |                                                         |
|                                                                       |                                                                |                                                                                                                                                    |                                                         |
|                                                                       | FILLER PIECE. SIZE<br>TO BE CONFIRMED<br>ON SITE               |                                                                                                                                                    |                                                         |
|                                                                       | ALL KITCHEN<br>MILLWORK BY<br>ROOM8. REFER TO<br>SHOP DRAWINGS | Project                                                                                                                                            |                                                         |
|                                                                       |                                                                | NARAMA <sup>®</sup><br>HOUSE                                                                                                                       | TA                                                      |
|                                                                       |                                                                | Project Number                                                                                                                                     |                                                         |
| 4 7/16"                                                               |                                                                | 2507<br>Drawing                                                                                                                                    |                                                         |
|                                                                       |                                                                | INTERIOF<br>ELEVATIO                                                                                                                               |                                                         |
|                                                                       |                                                                | Drawn by<br>MS<br>Scale                                                                                                                            | Checked by<br>CY                                        |
|                                                                       |                                                                | Scale<br>1/2" = 1'-0"<br>Date<br>2013.04.08                                                                                                        | ID-                                                     |
|                                                                       |                                                                |                                                                                                                                                    |                                                         |