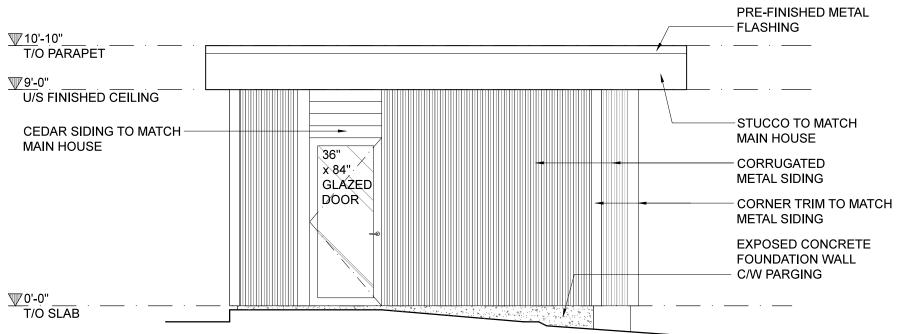

|                                 | Ply Studios Architecture Inc.<br>3104 - 1077 W Cordova Street                              | General Notes This drawing must not be scaled. Contractor shall verify all levels, datums, and dimensions prior to                                                                                                                                                                                                                                       | <b>Issued</b><br>No. Date<br>1 2014.09.15 | Description<br>ISSUED FOR TENDER | Project #<br>0118FLYL                                                                 | Date 2014 SEPTEN                     | MBER 15 |
|---------------------------------|--------------------------------------------------------------------------------------------|----------------------------------------------------------------------------------------------------------------------------------------------------------------------------------------------------------------------------------------------------------------------------------------------------------------------------------------------------------|-------------------------------------------|----------------------------------|---------------------------------------------------------------------------------------|--------------------------------------|---------|
| <b>PIY</b> studios architecture | Vancouver, BC V6C 2C6<br>T: 604 428 3111<br>F: 604 428 3110<br>E: info@plyarchitecture.com | the commencement of work. All discrepancies must be reported to<br>the Consultants immediately.<br>This drawing is the exclusive property of Ply Studios Architecture<br>Inc and shall note be used or reproduced without written consent.<br>This drawing must be read in conjunction with all Consultants'<br>drawings, specifications, and schedules. | 1 2014.09.15                              | 1330ED FOR TENDER                | Project2295 NARAMATA ROAD<br>NARAMATA, BRITISH COLUMBIADrawingGARAGE - WEST ELEVATION | Drawn<br>CB<br>Scale<br>1/4" = 1'-0" | SD2.2.1 |