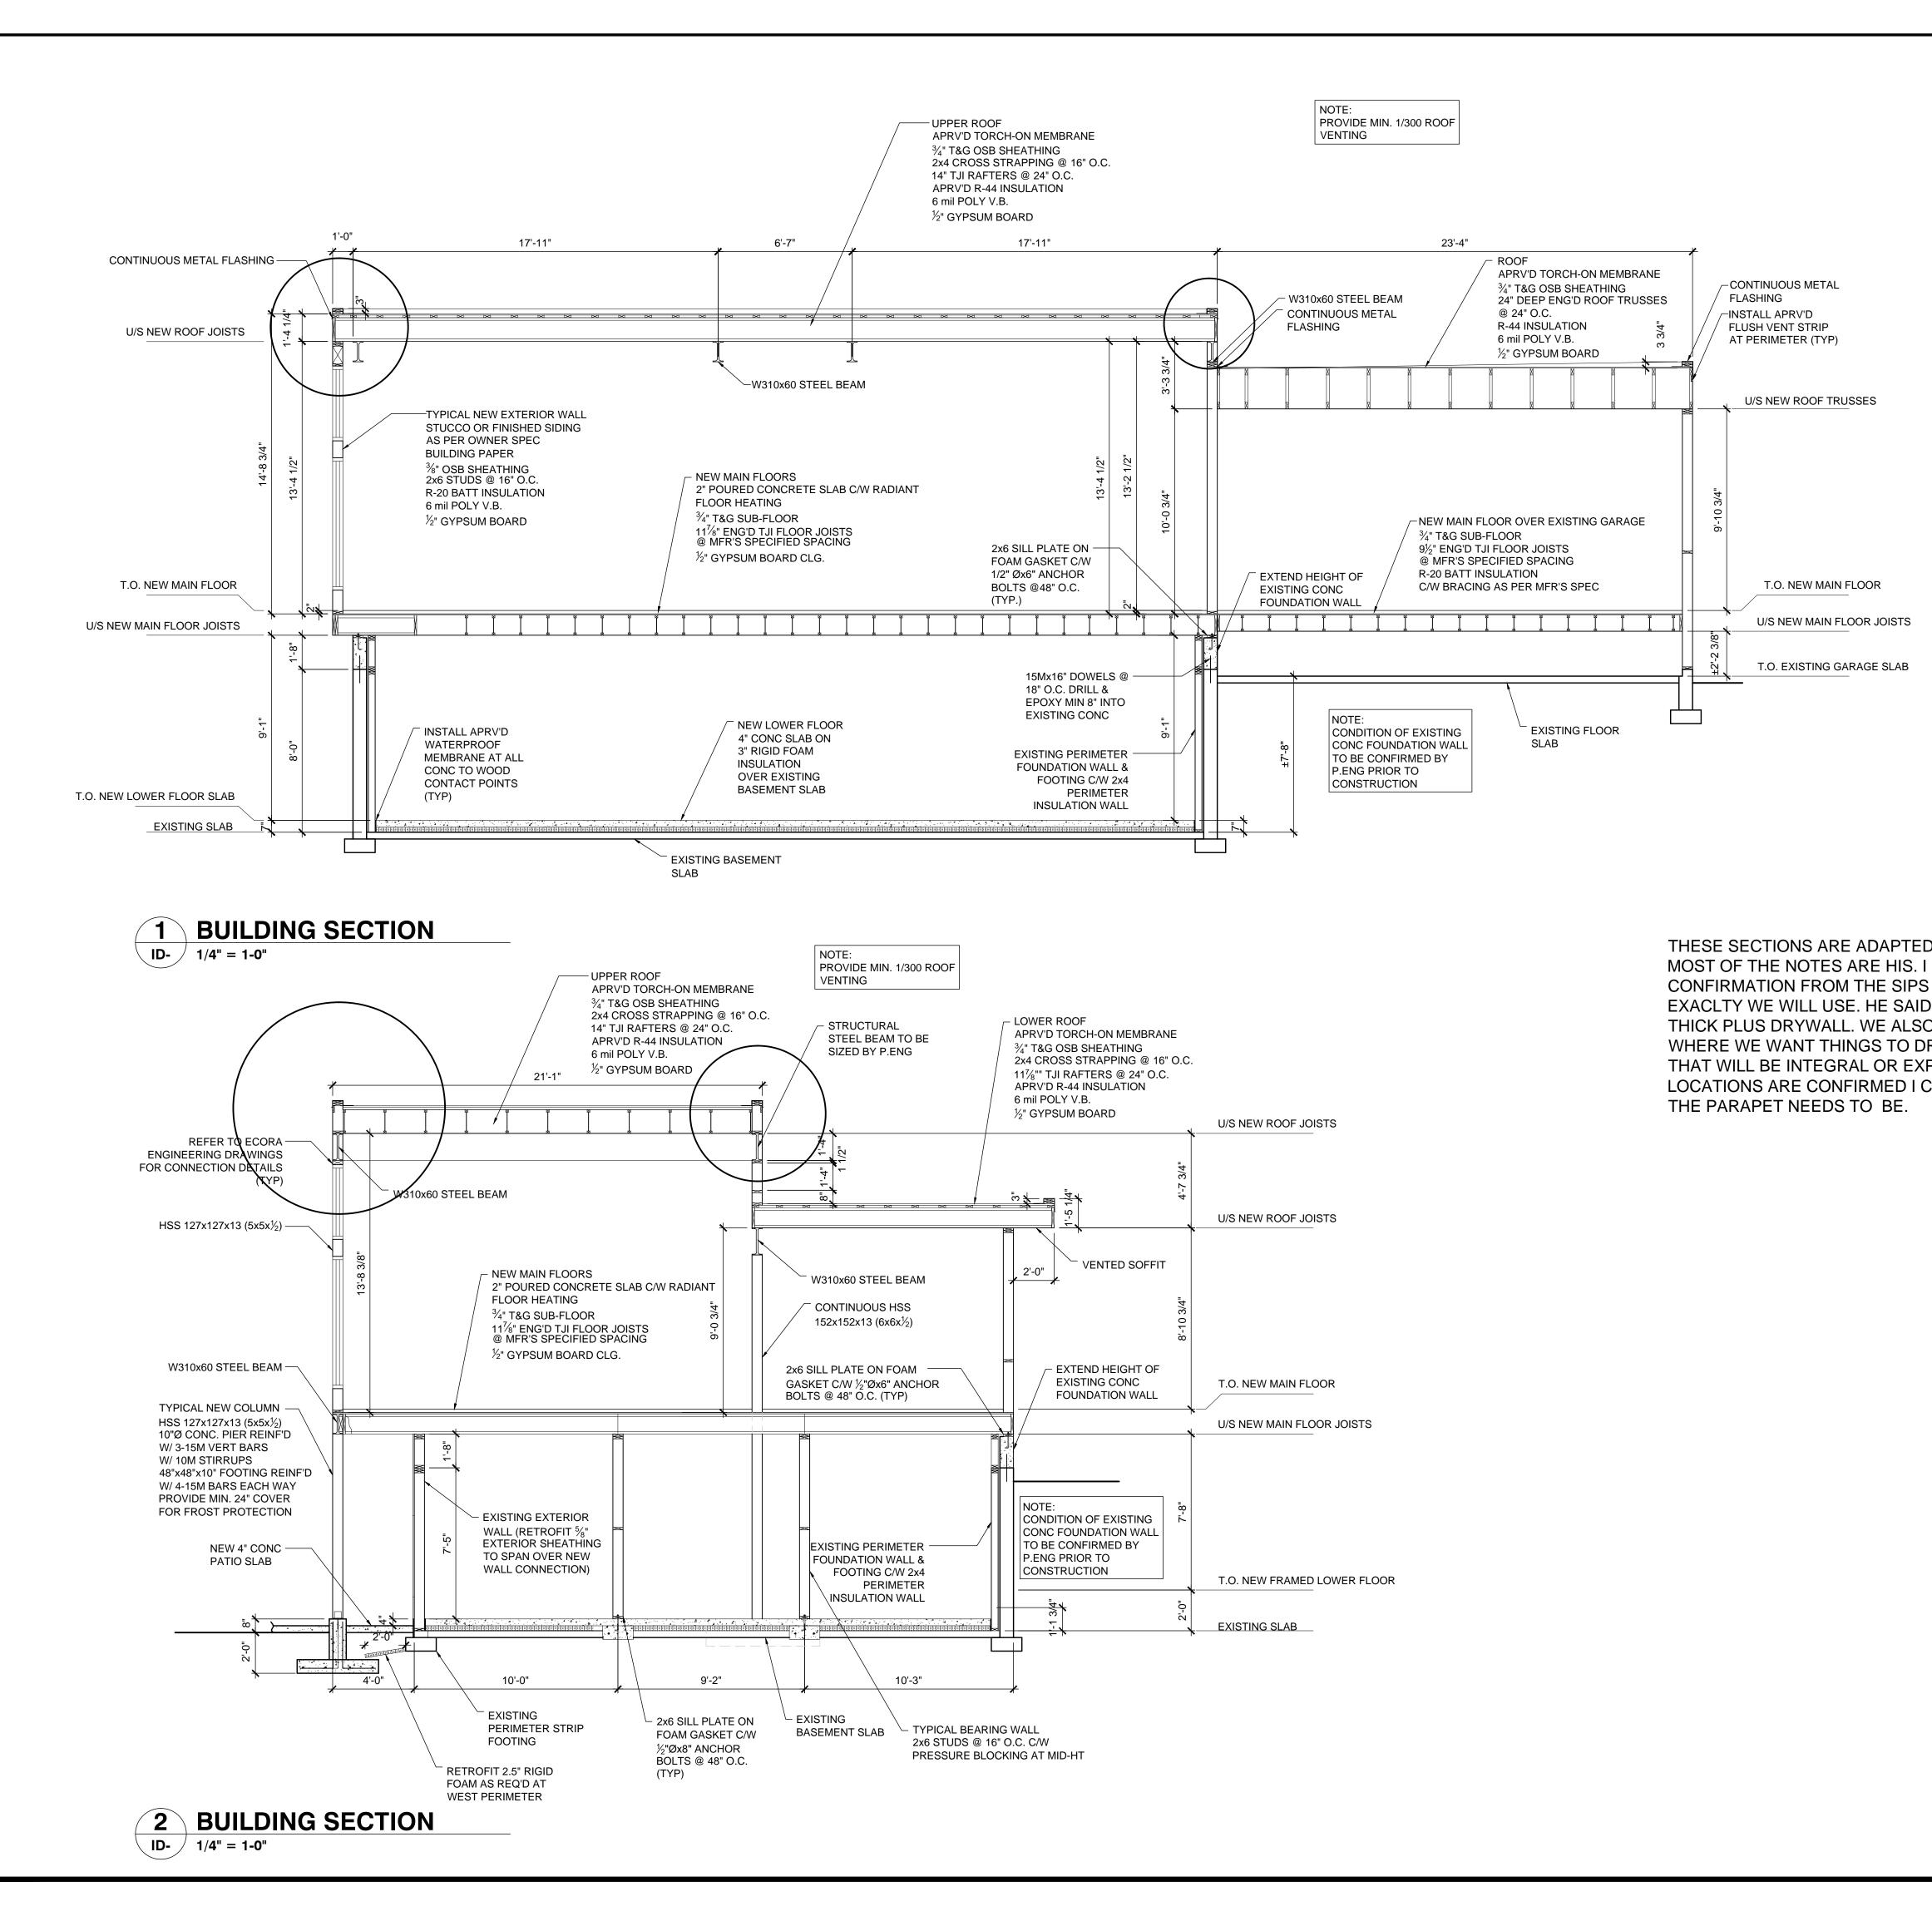

U/S NEW ROOF JOISTS

U/S NEW ROOF JOISTS

9-1"

T.O. NEW MAIN FLOOR

U/S NEW MAIN FLOOR JOISTS

T.O. NEW FRAMED LOWER FLOOR

EXISTING SLAB

ELEVATIONSDrawn by<br/>MSChecked by<br/>CYScale<br/>1/4" = 1'-0"CYDate<br/>2013.04.08ID-

Project NARAMATA HOUSE

EXTERIOR

Project Number 2507

Drawing

|                                                                                                                                                                         | Ce di<br>connie young<br>712 Salisbury Ave<br>ph 403.245.6568                                                                                     | <b>B Ce inc</b><br>design collaborative<br>SE Calgary, Alberta T2G 4J8<br>fx 403.228.0841                                                                                                                                                         |
|-------------------------------------------------------------------------------------------------------------------------------------------------------------------------|---------------------------------------------------------------------------------------------------------------------------------------------------|---------------------------------------------------------------------------------------------------------------------------------------------------------------------------------------------------------------------------------------------------|
|                                                                                                                                                                         | dimensions prior to<br>discrepancies must<br>immediately.<br>This drawing is the<br>Consultants and mu<br>written consent.<br>This drawing must I | not be scaled.<br>ify all levels, datums, and<br>the commencement of work. All<br>to be reported to the Consultants<br>exclusive property of the<br>ust not be reproduced without<br>be read in conjunction with all<br>togs, specifications, and |
|                                                                                                                                                                         | <b>Issued</b><br>No. Date                                                                                                                         | Description                                                                                                                                                                                                                                       |
|                                                                                                                                                                         |                                                                                                                                                   | -                                                                                                                                                                                                                                                 |
|                                                                                                                                                                         | Revisions<br>No. Date                                                                                                                             | Description<br>-                                                                                                                                                                                                                                  |
|                                                                                                                                                                         |                                                                                                                                                   |                                                                                                                                                                                                                                                   |
| FROM THE ARCHITECT.<br>STILL NEED<br>GUYS AS TO WHAT<br>THE PANEL IS 10 1/4"<br>NEED TO FIGURE OUT<br>RAIN TO AND WHETHER<br>POSE. ONCE THOSE<br>AN FIGURE OUT HOW HIGH |                                                                                                                                                   |                                                                                                                                                                                                                                                   |
|                                                                                                                                                                         | Project                                                                                                                                           |                                                                                                                                                                                                                                                   |
|                                                                                                                                                                         | NARAN<br>HOUSE                                                                                                                                    |                                                                                                                                                                                                                                                   |
|                                                                                                                                                                         | Project Number 2507                                                                                                                               |                                                                                                                                                                                                                                                   |
|                                                                                                                                                                         | Drawing<br>BUILDI<br>SECTIO                                                                                                                       |                                                                                                                                                                                                                                                   |
|                                                                                                                                                                         | Drawn by<br>MS<br>Scale                                                                                                                           | Checked by<br>CY                                                                                                                                                                                                                                  |

1/4" = 1'-0"

2013.04.08

Date

ID-