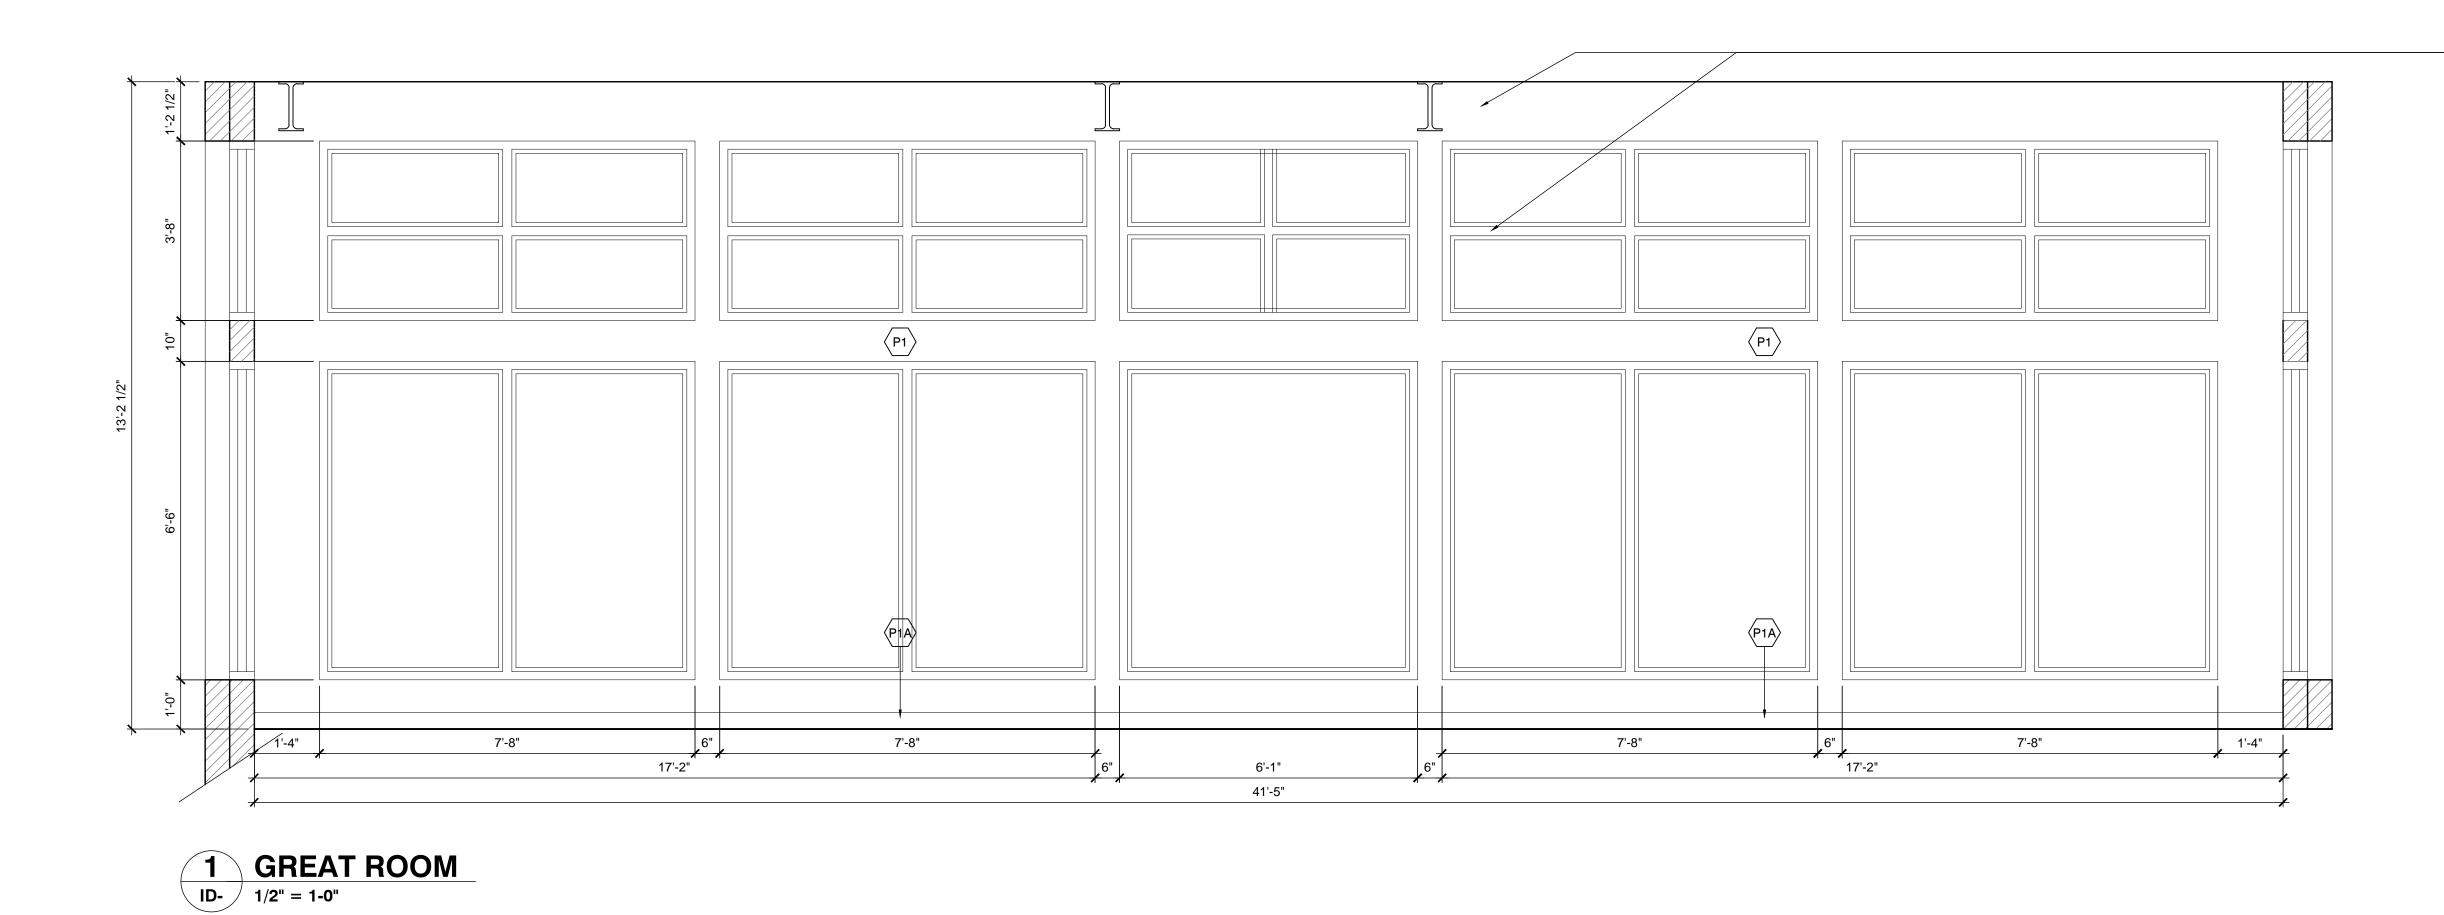

#### INTERIOR ELEVATIONS

Checked by Drawn by MS CY Scale 1/2" = 1'-0" ID-Date 2013.04.08

— SIPS PANEL DETAIL TO BE CONFIRMED BY INSULSPAN

-WINDOWS AS PER ARCHITECTURAL

ROOM8. REFER TO SHOP DRAWINGS

> **REFER TO ROOM 8** SHOP DRAWINGS FOR KITCHEN ISLAND ELEVATIONS

> > -LINE OF BEAM AS PER ENGINEER

WINDOWS AS PER ARCHITECTURAL

ce de ce inc connie young design collaborative 712 Salisbury Ave SE Calgary, Alberta T2G 4J8 ph 403.245.6568 fx 403.228.0841

**General Notes** 