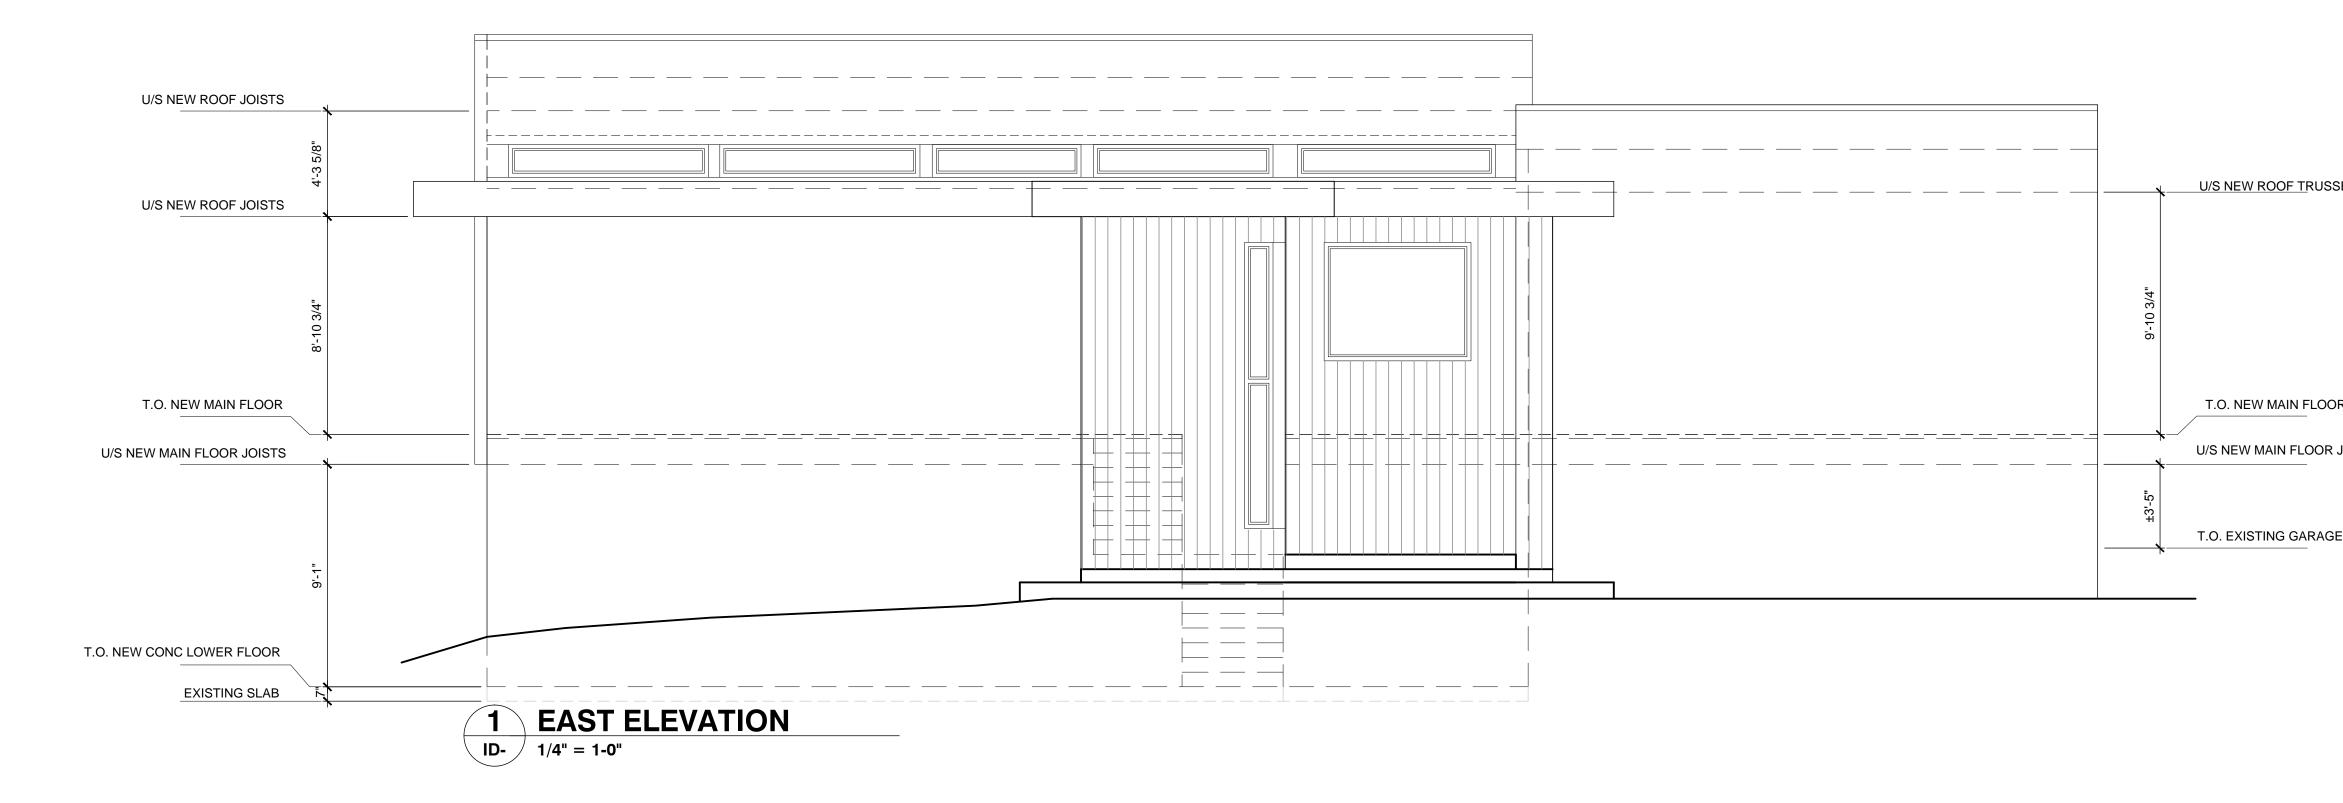

U/S NEW ROOF JOISTS

U/S NEW ROOF JOISTS

9-1"

T.O. NEW MAIN FLOOR

U/S NEW MAIN FLOOR JOISTS

T.O. NEW FRAMED LOWER FLOOR

EXISTING SLAB

ELEVATIONSDrawn by<br/>MSChecked by<br/>CYScale<br/>1/4" = 1'-0"CYDate<br/>2013.04.08ID-