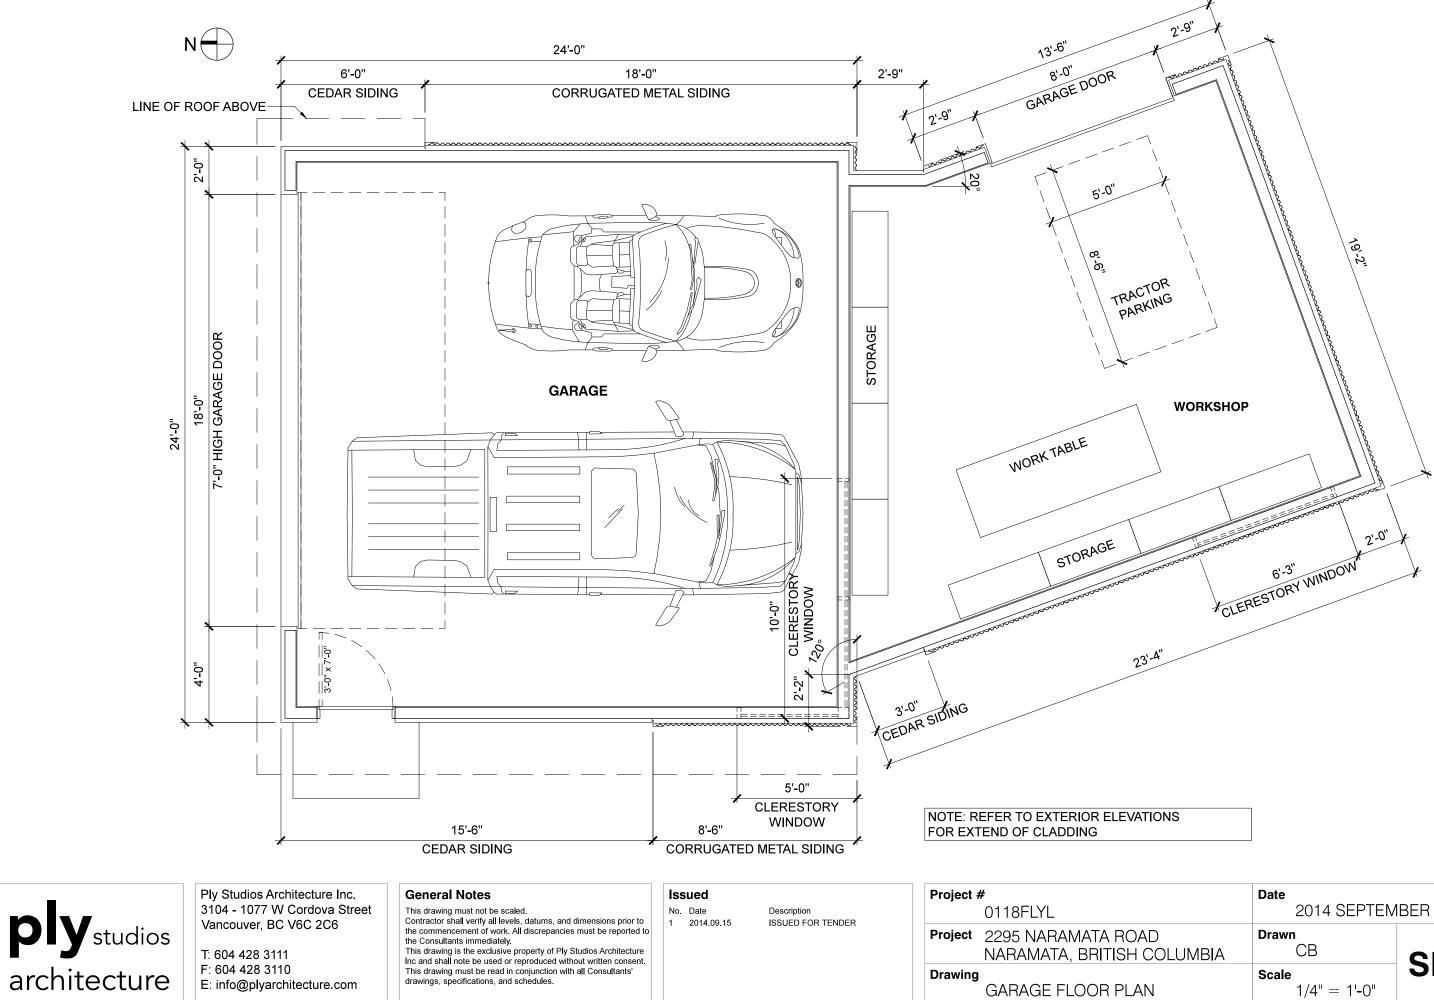

|                   | Date 2014 SEPTEN     | IBER 15 |
|-------------------|----------------------|---------|
| OAD<br>H COLUMBIA | Drawn<br>CB          | CD1 0 1 |
| LAN               | Scale $1/4" = 1'-0"$ | SD1.2.1 |