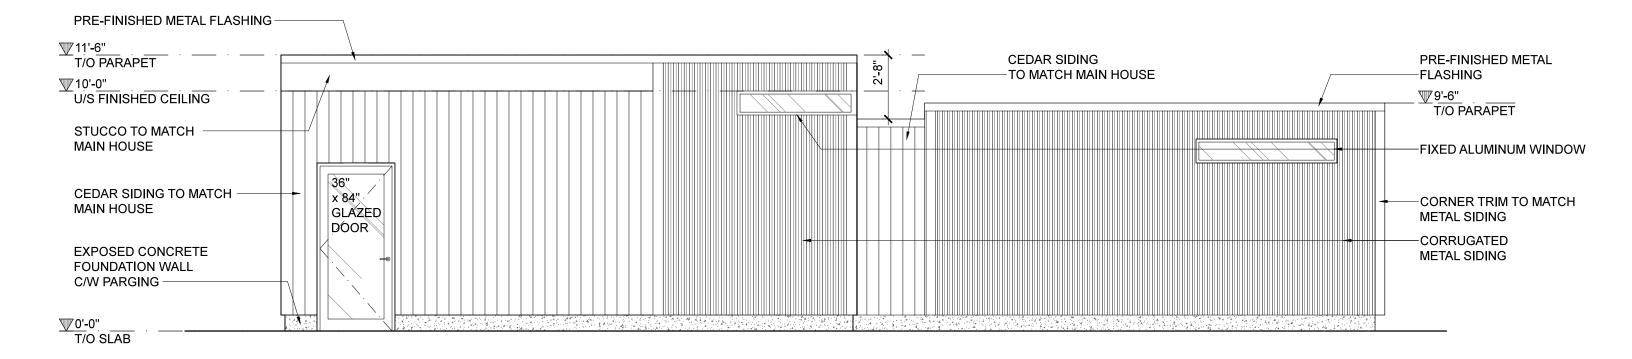

|                   | Date 2014 SEPTEN     | IBER 15        |
|-------------------|----------------------|----------------|
| DAD<br>H COLUMBIA | Drawn<br>CB          | <b>600 0 0</b> |
| ELEVATION         | Scale $1/4" = 1'-0"$ | SD2.2.3        |

|   |          | PRE-FINISHED<br>METAL FLASHING                                     |
|---|----------|--------------------------------------------------------------------|
|   |          |                                                                    |
|   |          | ·                                                                  |
| - | <b>s</b> | -CORNER TRIM TO MATCH<br>METAL SIDING<br>-CORRUGATED               |
|   |          | METAL SIDING<br>EXPOSED CONCRETE<br>FOUNDATION WALL<br>C/W PARGING |

|                   | Date 2014 SEPTEM     | IBER 15 |
|-------------------|----------------------|---------|
| DAD<br>H COLUMBIA | Drawn<br>CB          |         |
| ELEVATION         | Scale $1/4" = 1'-0"$ | SD2.2.4 |