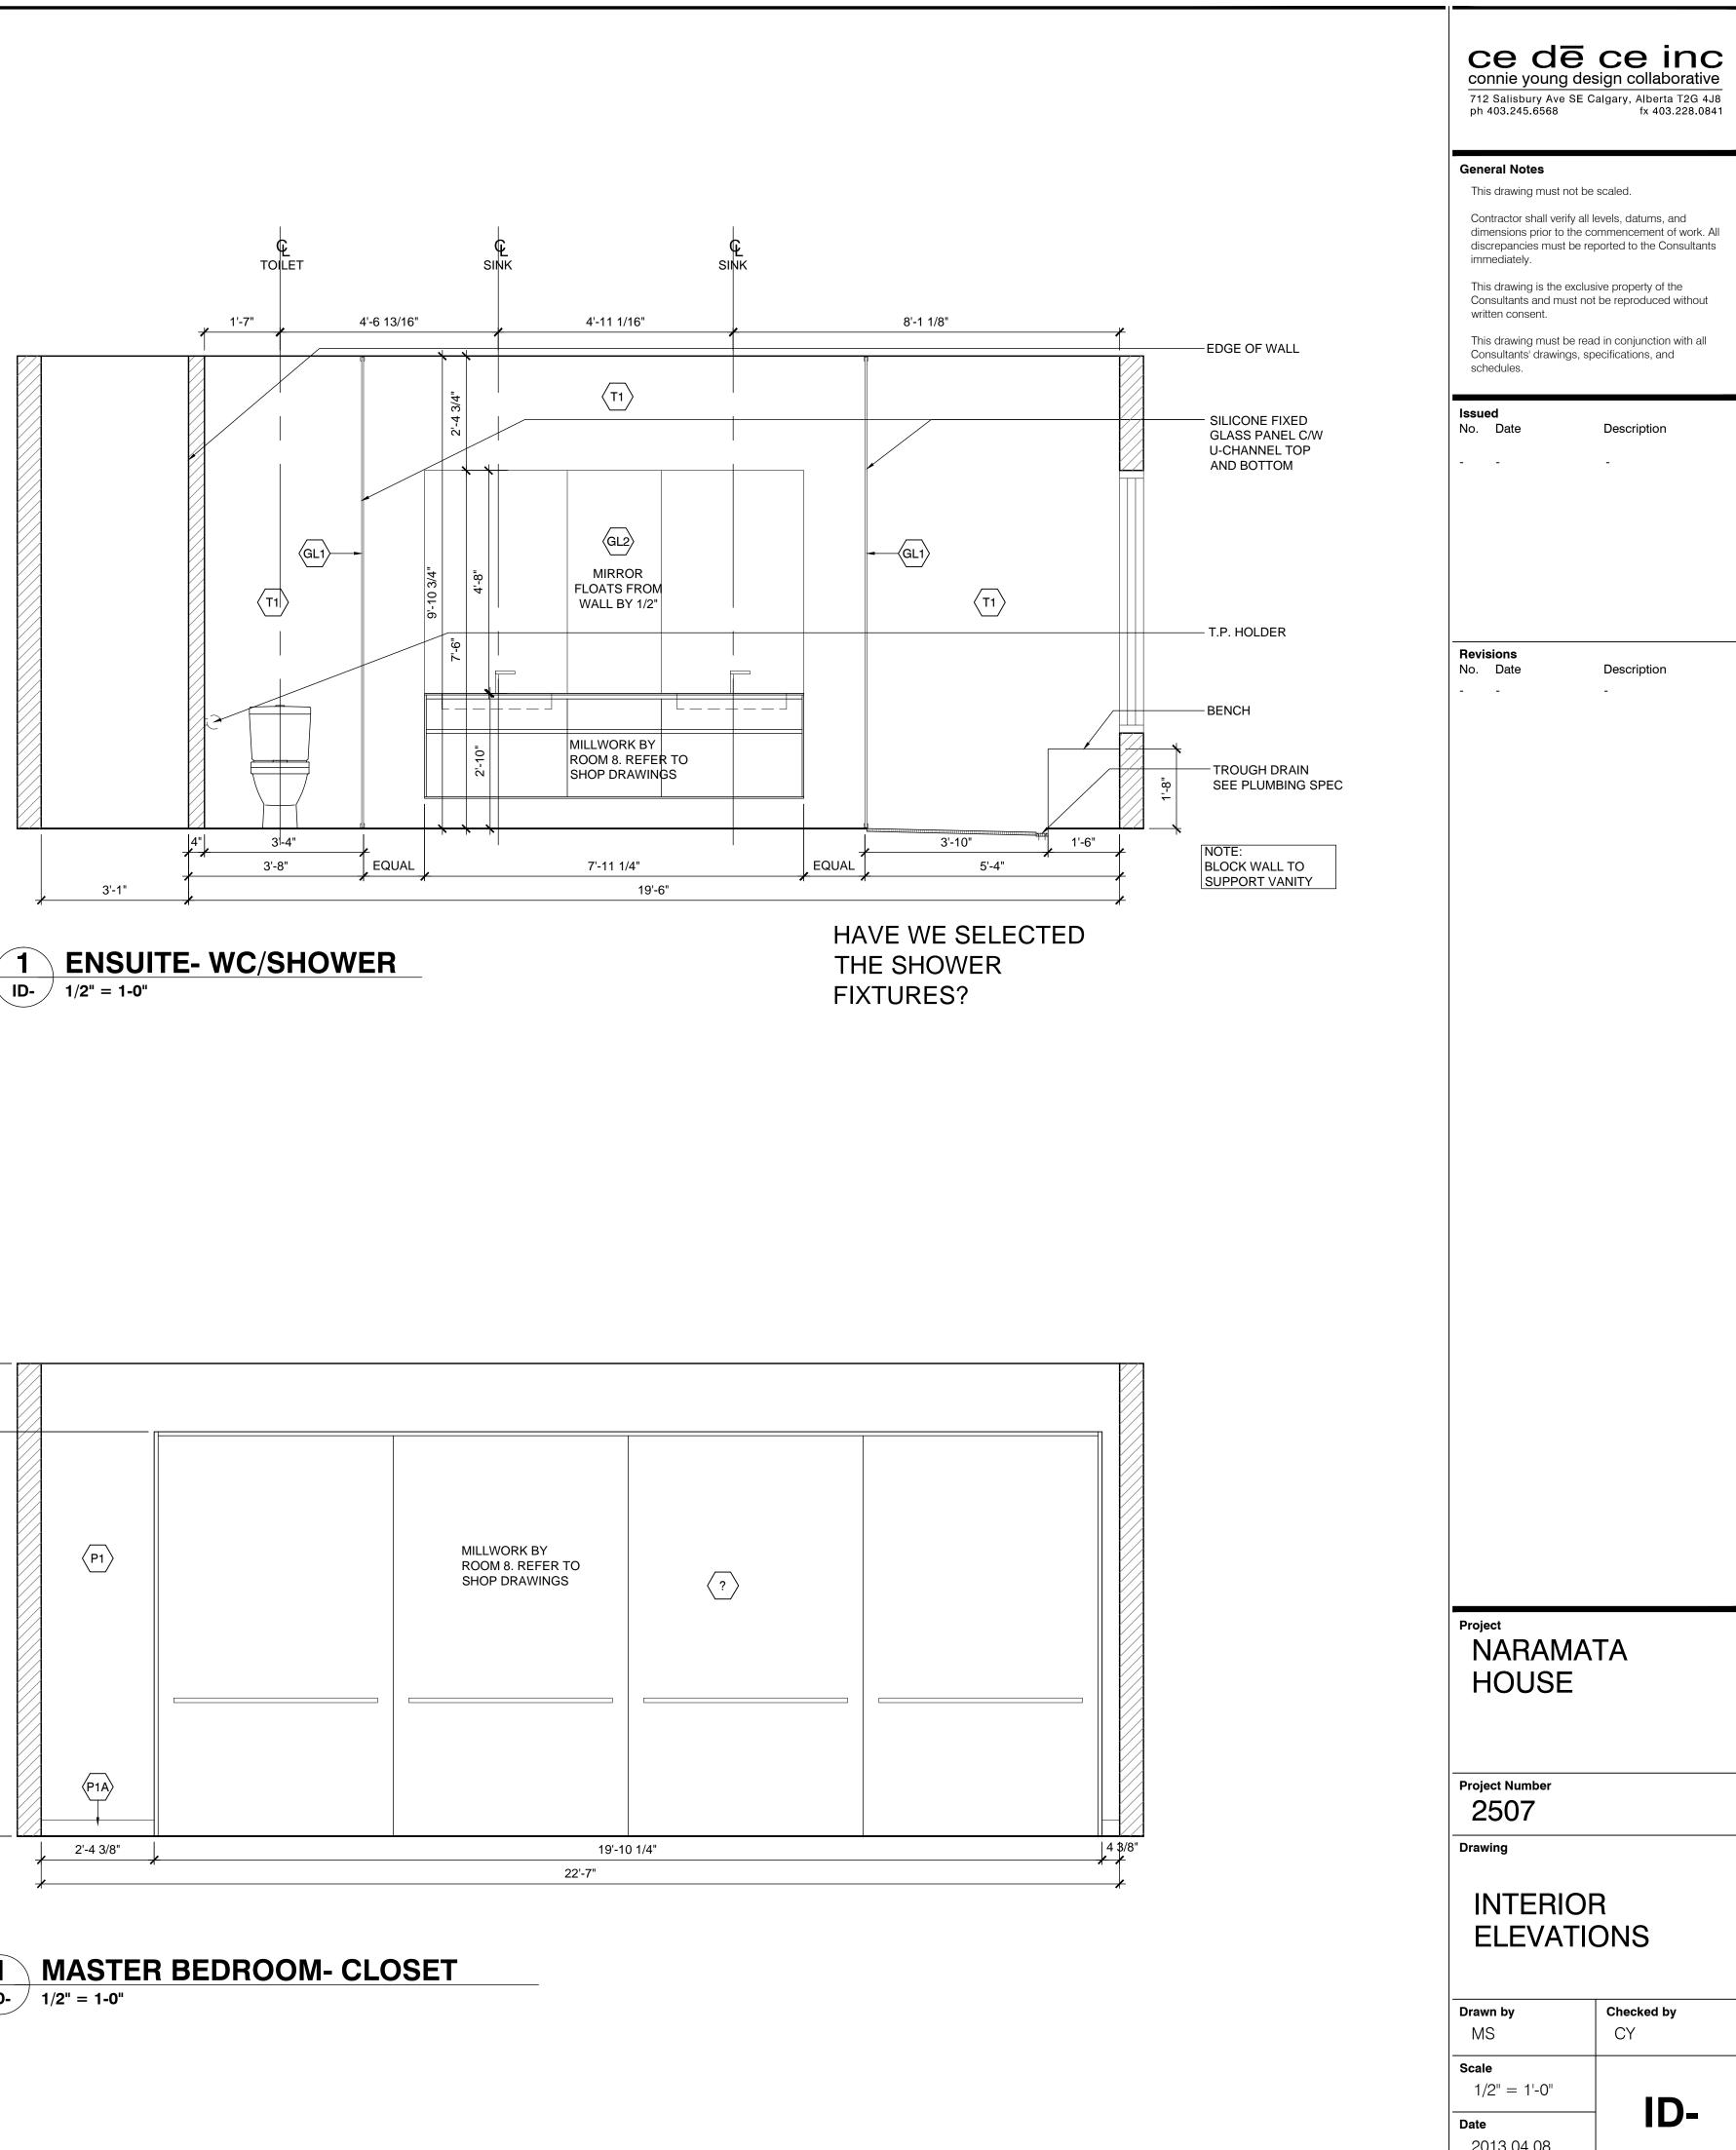

### FLOOR PLANS

Checked by Drawn by MS CY Scale 1/4" = 1'-0" ID-Date 2013.04.08

|                                                                       |                                                                | connie young des<br>712 Salisbury Ave SE C<br>ph 403.245.6568                                                                                      | ce inc<br>sign collaborative<br>algary, Alberta T2G 4J8 |
|-----------------------------------------------------------------------|----------------------------------------------------------------|----------------------------------------------------------------------------------------------------------------------------------------------------|---------------------------------------------------------|
| ILL TO<br>N TO BACK                                                   |                                                                | General Notes                                                                                                                                      | tx 403.228.0841                                         |
| WS AS PER<br>ECTURAL                                                  |                                                                | Contractor shall verify all l<br>dimensions prior to the co<br>discrepancies must be rej<br>immediately.                                           | evels, datums, and<br>mmencement of work. All           |
| ANEL DETAIL<br>CONFIRMED<br>JLSPAN                                    |                                                                | This drawing is the exclus<br>Consultants and must not<br>written consent.<br>This drawing must be read<br>Consultants' drawings, sp<br>schedules. | be reproduced without                                   |
| OF WALL                                                               |                                                                | Issued<br>No. Date                                                                                                                                 | Description                                             |
| METAL CLADDING<br>'URN TO BACK                                        |                                                                |                                                                                                                                                    |                                                         |
| 18" GAS FIREPLACE SEE<br>GAS STARTER LOCATION<br>N SITE WITH DESIGNER |                                                                |                                                                                                                                                    |                                                         |
| F METAL<br>DUND                                                       |                                                                | <b>Revisions</b><br>No. Date<br>                                                                                                                   | Description<br>-                                        |
|                                                                       |                                                                |                                                                                                                                                    |                                                         |
|                                                                       |                                                                |                                                                                                                                                    |                                                         |
|                                                                       |                                                                |                                                                                                                                                    |                                                         |
|                                                                       |                                                                |                                                                                                                                                    |                                                         |
|                                                                       |                                                                |                                                                                                                                                    |                                                         |
| - DG                                                                  | -LINE OF BEAM AS<br>PER ENGINEER                               |                                                                                                                                                    |                                                         |
|                                                                       |                                                                |                                                                                                                                                    |                                                         |
|                                                                       | -WINDOWS AS PER<br>ARCHITECTURAL                               |                                                                                                                                                    |                                                         |
|                                                                       |                                                                |                                                                                                                                                    |                                                         |
|                                                                       | FILLER PIECE. SIZE<br>TO BE CONFIRMED<br>ON SITE               |                                                                                                                                                    |                                                         |
|                                                                       | ALL KITCHEN<br>MILLWORK BY<br>ROOM8. REFER TO<br>SHOP DRAWINGS | Project                                                                                                                                            |                                                         |
|                                                                       |                                                                | NARAMA <sup>®</sup><br>HOUSE                                                                                                                       | TA                                                      |
|                                                                       |                                                                | Project Number                                                                                                                                     |                                                         |
| 4 7/16"                                                               |                                                                | 2507<br>Drawing                                                                                                                                    |                                                         |
|                                                                       |                                                                | INTERIOF<br>ELEVATIO                                                                                                                               |                                                         |
|                                                                       |                                                                | Drawn by<br>MS<br>Scale                                                                                                                            | Checked by<br>CY                                        |
|                                                                       |                                                                | Scale<br>1/2" = 1'-0"<br>Date<br>2013.04.08                                                                                                        | ID-                                                     |
|                                                                       |                                                                |                                                                                                                                                    |                                                         |

#### INTERIOR ELEVATIONS

Checked by Drawn by MS CY Scale 1/2" = 1'-0" ID-Date 2013.04.08

— SIPS PANEL DETAIL TO BE CONFIRMED BY INSULSPAN

-WINDOWS AS PER ARCHITECTURAL

ROOM8. REFER TO SHOP DRAWINGS

> **REFER TO ROOM 8** SHOP DRAWINGS FOR KITCHEN ISLAND ELEVATIONS

> > -LINE OF BEAM AS PER ENGINEER

WINDOWS AS PER ARCHITECTURAL

ce de ce inc connie young design collaborative 712 Salisbury Ave SE Calgary, Alberta T2G 4J8 ph 403.245.6568 fx 403.228.0841

**General Notes** 